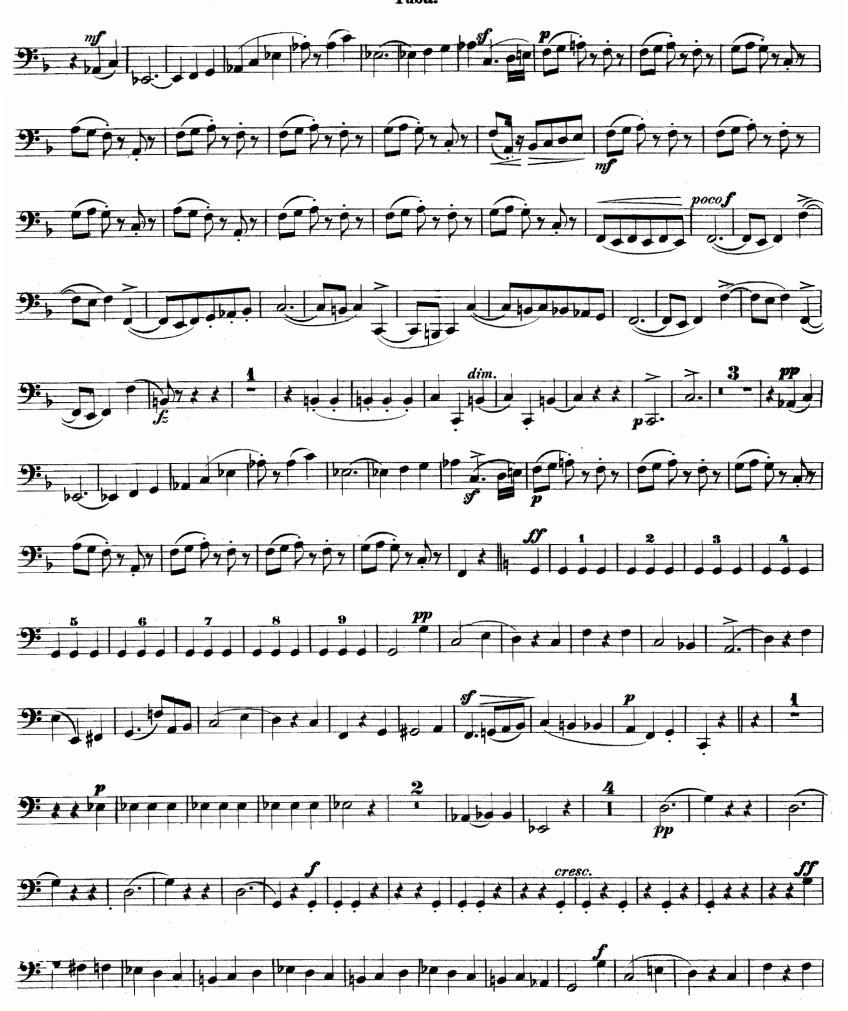

0 7 5 7 10 7 5 7 10 7 5 7 10 7 5 7 10 7 5 7 10 7 5 7 10 7 5 7 10 7 5 7 10 7 5 7 10 7 5 7 10 7 5 7 10 7 5 7 10 7 5 7 10 7 5 7 10 7 5 7 10 7 5 7 10 7 5 7 10 7 5 7 10 7 5 7 10 7 5 7 10 7 5 7 10 7 5 7 10 7 5 7 10 7 5 7 10 7 5 7 10 7 5 7 10 7 5 7 10 7 5 7 10 7 5 7 10 7 5 7 10 7 5 7 10 7 5 7 10 7 5 7 10 7 5 7 10 7 5 7 10 7 5 7 10 7 5 7 10 7 CHIPPIP PRODUCE STATE OF THE P cresc. If 2 3 4 5 6 7 f









# QUARTET Nº V.

 $\Lambda^{\gamma}$ 

Cornet II in B. Allegro moderato. Wilhelm Ramsee, Op. 38. 2

## Cornet II in B.



## Cornet II in B.













# QUARTET Nº V.

Corno in F.



2 Corno in F.











## Corno in F.







10011

## QUARTET Nº V.







### Althorn in Es.





4











# The Clarinet Institute of Los Angeles

## QUARTET Nº V.





The Clarinet Institute





Tuba.



4

#### Tuba.