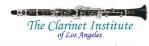

# QUARTET Nº V.

 $\Lambda^{\gamma}$ 

Cornet II in B. Allegro moderato. Wilhelm Ramsee, Op. 38. 2