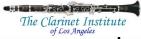

# QUARTET Nº V.

 $\Lambda^{\gamma}$ 

Cornet II in B. Allegro moderato. Wilhelm Ramsee, Op. 38. 2

## Cornet II in B.