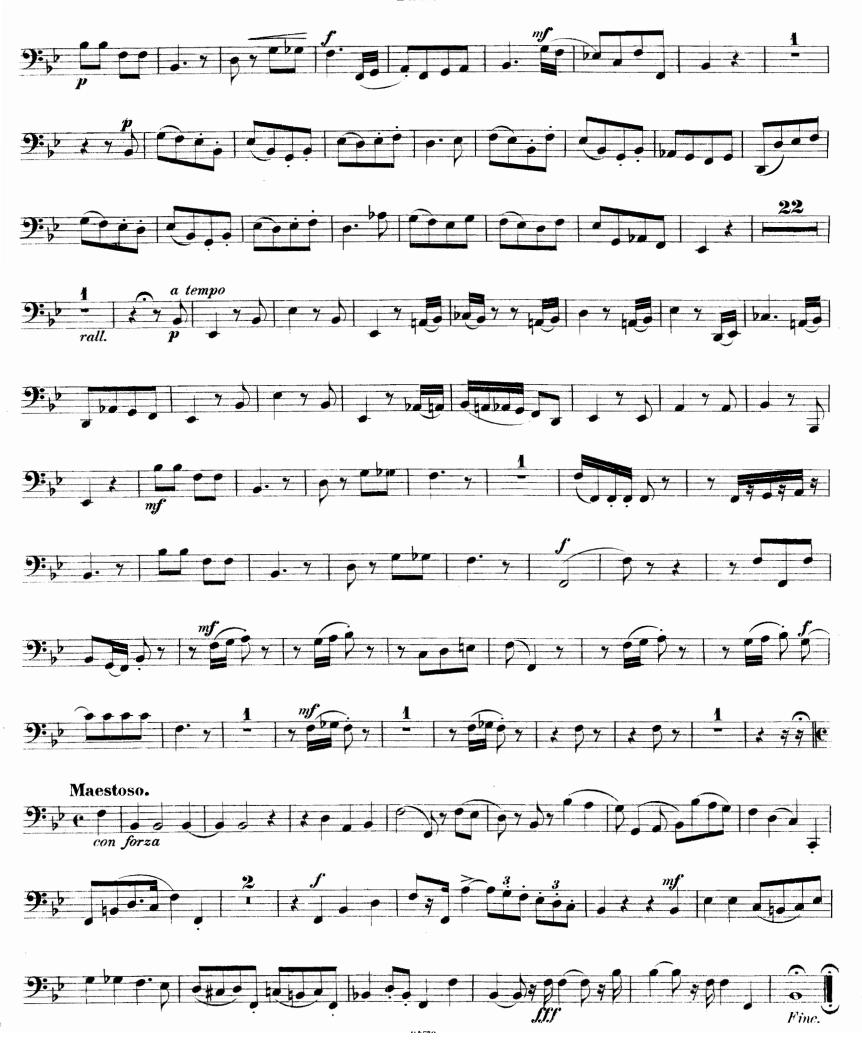

5 7 10 7 5 7 10 7 5 7 10 7 5 7 10 7 5 7 10 7 5 7 10 7 5 7 10 7 5 7 10 7 5 7 10 7 5 7 10 7 5 7 10 7 5 7 10 7 5 7 10 7 5 7 10 7 5 7 10 7 5 7 10 7 5 7 10 7 5 7 10 7 5 7 10 7 5 7 10 7 5 7 10 7 5 7 10 7 5 7 10 7 5 7 10 7 5 7 10 7 5 7 10 7 5 7 10 7 5 7 10 7 5 7 10 7 5 7 10 7 5 7 10 7 5 7 10 7 5 7 10 7 5 7 10 7 5 7 10 7 CHIPPIP PRODUCE STATE OF THE P cresc. If 2 3 4 5 6 7 f









# QUARTET Nº V.

 $\Lambda^{\gamma}$ 

Cornet II in B. Allegro moderato. Wilhelm Ramsee, Op. 38. 2

## Cornet II in B.



## Cornet II in B.













# QUARTET Nº V.

Corno in F.



2 Corno in F.











## Corno in F.







10011

## QUARTET Nº V.







### Althorn in Es.





4











# The Clarinet Institute of Los Angeles

## QUARTET Nº V.





The Clarinet Institute





Tuba.



4

#### Tuba.