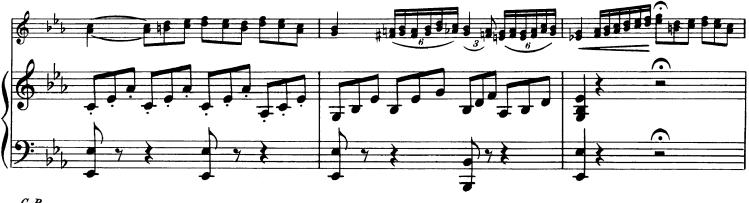

# DUET FROM NORMA.

### 1st BARITONE or TROMBONE.

BELLINI.

50 -19

### Duet from Norma.

#### Hear me Norma.

2 Bb Cornets, 2 Bb Clarinets, Bb Cornet & Bb Clarinet, any combination of Bb & Eb instruments, 2 Trombones or Baritones in bass or treble clef, Bb Cornet and Trombone in bass or treble clef, 2 Eb Saxophones, 2 Eb Altos, 2 Eb Cornets, 2 Eb Clarinets, and any other combination of 2 Brass Instruments with Piano accompaniment.

BELLINI. arr. by W. Lewis.

From the Archives of the Clarinet Institute of Los Angeles - www.clarinetinstitute.com

The Clarinet Institute of Eas Angelis

From the Archives of the Clarinet Institute of Los Angeles - www.clarinetinstitute.com