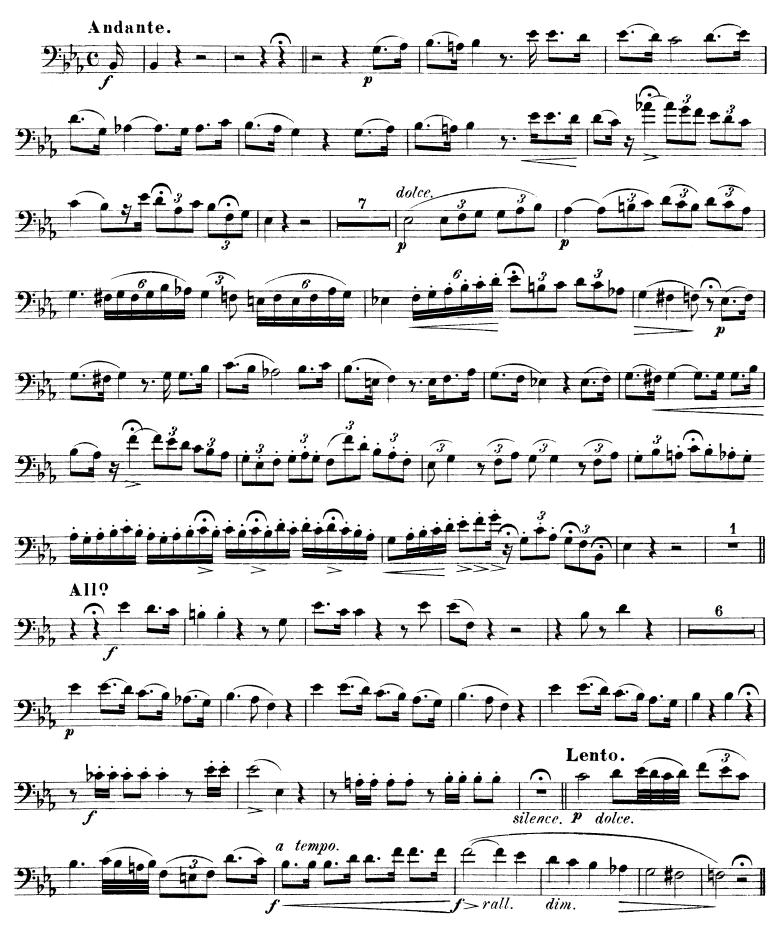

### 2<sup>d</sup> BARITONE or TROMBONE.

BELLINI.

50 - 19

2<sup>d</sup> BARITONE or TROMBONE.

From the Archives of the Clarinet Institute of Los Angeles - www.clarinetinstitute.com