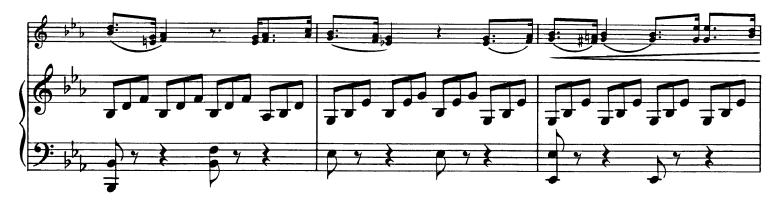

# DUET FROM NORMA.

### 2<sup>d</sup> BARITONE or TROMBONE.

BELLINI.

50 - 19

2<sup>d</sup> BARITONE or TROMBONE.

From the Archives of the Clarinet Institute of Los Angeles - www.clarinetinstitute.com