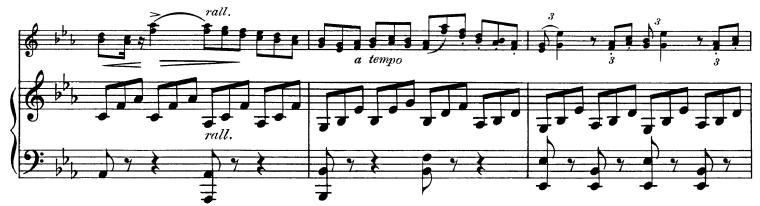

### Duet from Norma.

#### Hear me Norma.

2 Bb Cornets, 2 Bb Clarinets, Bb Cornet & Bb Clarinet, any combination of Bb & Eb instruments, 2 Trombones or Baritones in bass or treble clef, Bb Cornet and Trombone in bass or treble clef, 2 Eb Saxophones, 2 Eb Altos, 2 Eb Cornets, 2 Eb Clarinets, and any other combination of 2 Brass Instruments with Piano accompaniment.

BELLINI. arr. by W. Lewis.

From the Archives of the Clarinet Institute of Los Angeles - www.clarinetinstitute.com

The Clarinet Institute of Eas Angelis

From the Archives of the Clarinet Institute of Los Angeles - www.clarinetinstitute.com