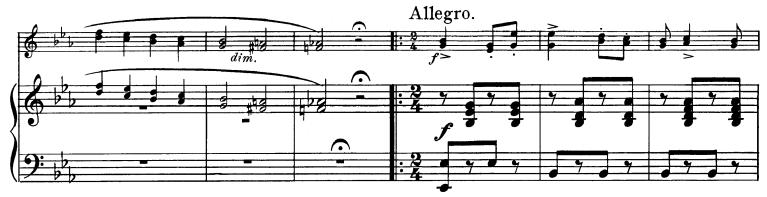

# DUET FROM NORMA.

### 1st BARITONE or TROMBONE.

BELLINI.

50 -19

### Duet from Norma.

#### Hear me Norma.

2 Bb Cornets, 2 Bb Clarinets, Bb Cornet & Bb Clarinet, any combination of Bb & Eb instruments, 2 Trombones or Baritones in bass or treble clef, Bb Cornet and Trombone in bass or treble clef, 2 Eb Saxophones, 2 Eb Altos, 2 Eb Cornets, 2 Eb Clarinets, and any other combination of 2 Brass Instruments with Piano accompaniment.

BELLINI. arr. by W. Lewis.

From the Archives of the Clarinet Institute of Los Angeles - www.clarinetinstitute.com

The Clarinet Institute of Eas Angelis

From the Archives of the Clarinet Institute of Los Angeles - www.clarinetinstitute.com