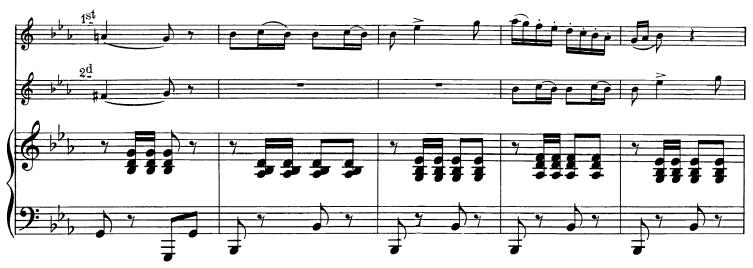

# DUET FROM NORMA.

### 1st BARITONE or TROMBONE.

BELLINI.

50 -19

### 2<sup>d</sup> BARITONE or TROMBONE.

BELLINI.

50 - 19

2<sup>d</sup> BARITONE or TROMBONE.

From the Archives of the Clarinet Institute of Los Angeles - www.clarinetinstitute.com

### Duet from Norma.

#### Hear me Norma.

2 Bb Cornets, 2 Bb Clarinets, Bb Cornet & Bb Clarinet, any combination of Bb & Eb instruments, 2 Trombones or Baritones in bass or treble clef, Bb Cornet and Trombone in bass or treble clef, 2 Eb Saxophones, 2 Eb Altos, 2 Eb Cornets, 2 Eb Clarinets, and any other combination of 2 Brass Instruments with Piano accompaniment.

BELLINI. arr. by W. Lewis.

From the Archives of the Clarinet Institute of Los Angeles - www.clarinetinstitute.com

The Clarinet Institute of Eas Angelis

From the Archives of the Clarinet Institute of Los Angeles - www.clarinetinstitute.com