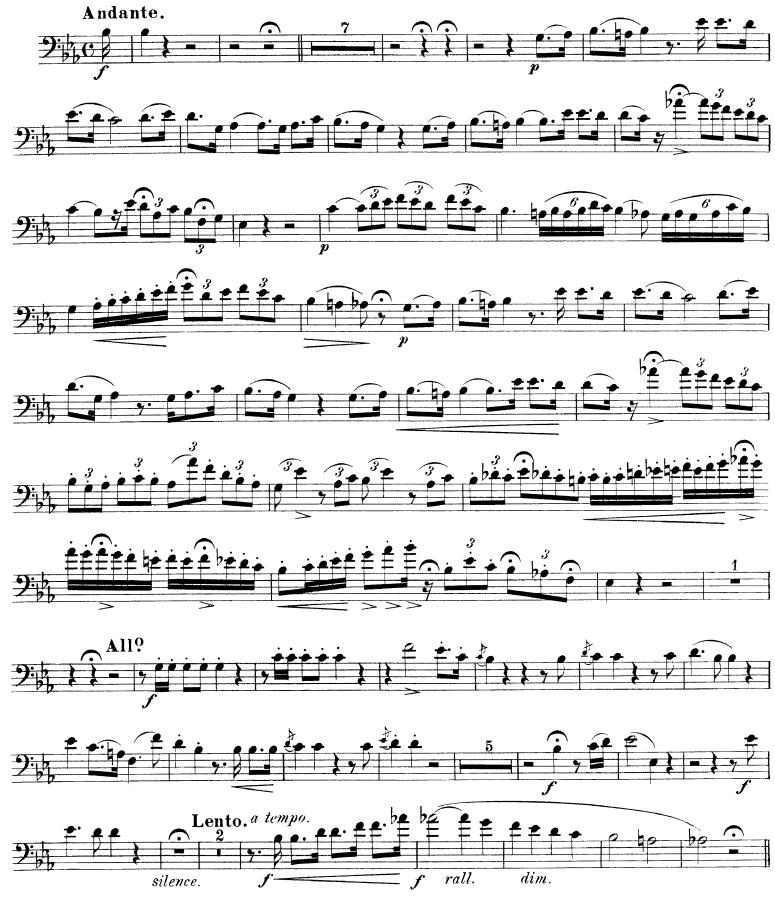

|              |
| See Special Catalog                                                                                                                                                                                               |              |
|                                                                                                                                                                                                                   |              |

CARL FISCHER, Inc., NEW YORK COOPER SQUARE

Boston 252 Tremont Street

\*Band

306 S. Wabash Ave.

†Orchestra

# DUET FROM NORMA.

### 1st BARITONE or TROMBONE.

BELLINI.



50 -19



# DUET FROM NORMA.

### 2<sup>d</sup> BARITONE or TROMBONE.

BELLINI.



50 - 19

2<sup>d</sup> BARITONE or TROMBONE.



From the Archives of the Clarinet Institute of Los Angeles - www.clarinetinstitute.com

### Duet from Norma.

#### Hear me Norma.

2 Bb Cornets, 2 Bb Clarinets, Bb Cornet & Bb Clarinet, any combination of Bb & Eb instruments, 2 Trombones or Baritones in bass or treble clef, Bb Cornet and Trombone in bass or treble clef, 2 Eb Saxophones, 2 Eb Altos, 2 Eb Cornets, 2 Eb Clarinets, and any other combination of 2 Brass Instruments with Piano accompaniment.

BELLINI. arr. by W. Lewis.









From the Archives of the Clarinet Institute of Los Angeles - www.clarinetinstitute.com











The Clarinet Institute of Eas Angelis

From the Archives of the Clarinet Ins