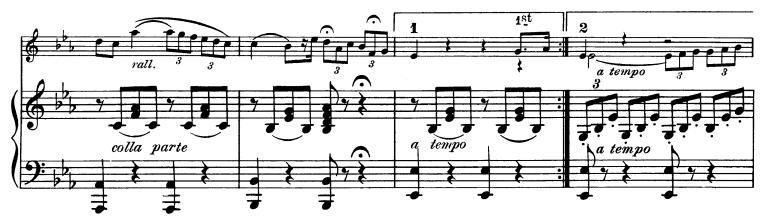

# DUET FROM NORMA.

### 1st BARITONE or TROMBONE.

BELLINI.

50 -19

### Duet from Norma.

#### Hear me Norma.

2 Bb Cornets, 2 Bb Clarinets, Bb Cornet & Bb Clarinet, any combination of Bb & Eb instruments, 2 Trombones or Baritones in bass or treble clef, Bb Cornet and Trombone in bass or treble clef, 2 Eb Saxophones, 2 Eb Altos, 2 Eb Cornets, 2 Eb Clarinets, and any other combination of 2 Brass Instruments with Piano accompaniment.

BELLINI. arr. by W. Lewis.

From the Archives of the Clarinet Institute of Los Angeles - www.clarinetinstitute.com

The Clarinet Institute of Eas Angelis

From the Archives of the Clarinet Institute of Los Angeles - www.clarinetinstitute.com