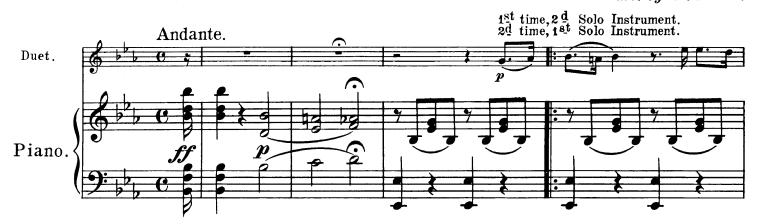

# DUET FROM NORMA.

### 1st BARITONE or TROMBONE.

BELLINI.

50 -19

### Duet from Norma.

#### Hear me Norma.

2 Bb Cornets, 2 Bb Clarinets, Bb Cornet & Bb Clarinet, any combination of Bb & Eb instruments, 2 Trombones or Baritones in bass or treble clef, Bb Cornet and Trombone in bass or treble clef, 2 Eb Saxophones, 2 Eb Altos, 2 Eb Cornets, 2 Eb Clarinets, and any other combination of 2 Brass Instruments with Piano accompaniment.

BELLINI. arr. by W. Lewis.

From the Archives of the Clarinet Institute of Los Angeles - www.clarinetinstitute.com

The Clarinet Institute of Eas Angelis

From the Archives of the Clarinet Institute of Los Angeles - www.clarinetinstitute.com