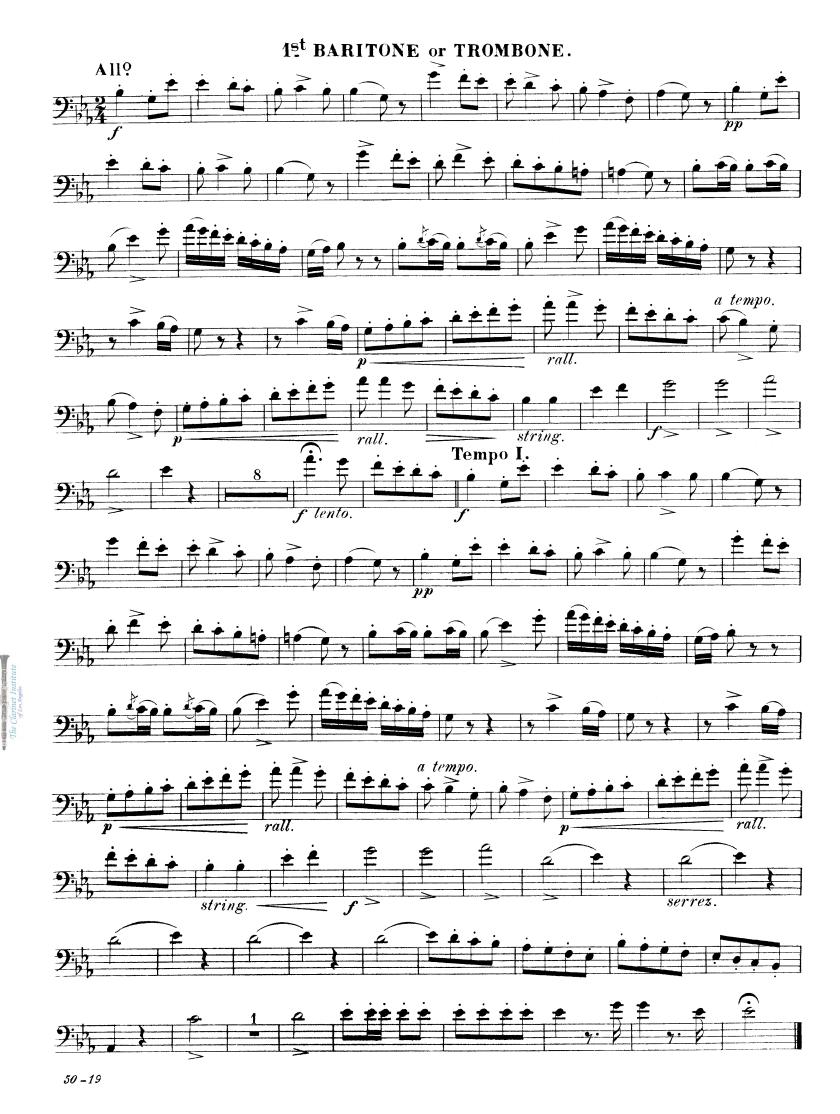

|              |
| See Special Catalog                                                                                                                                                                                               |              |
|                                                                                                                                                                                                                   |              |

CARL FISCHER, Inc., NEW YORK COOPER SQUARE

Boston 252 Tremont Street

\*Band

306 S. Wabash Ave.

†Orchestra

# DUET FROM NORMA.

### 1st BARITONE or TROMBONE.

BELLINI.



50 -19



# DUET FROM NORMA.

### 2<sup>d</sup> BARITONE or TROMBONE.

BELLINI.



50 - 19

2<sup>d</sup> BARITONE or TROMBONE.



From the Archives of the Clarinet Institute of Los Angeles - www.clarinetinstitute.com

### Duet from Norma.

#### Hear me Norma.

2 Bb Cornets, 2 Bb Clarinets, Bb Cornet & Bb Clarinet, any combination of Bb & Eb instruments, 2 Trombones or Baritones in bass or treble clef, Bb Cornet and Trombone in bass or treble clef, 2 Eb Saxophones, 2 Eb Altos, 2 Eb Cornets, 2 Eb Clarinets, and any other combination of 2 Brass Instruments with Piano accompaniment.

BELLINI. arr. by W. Lewis.









From the Archives of the Clarinet Institute of Los Angeles - www.clarinetinstitute.com











The Clarinet Institute of Eas Angelis

From the Archives of the Clarinet Institute of