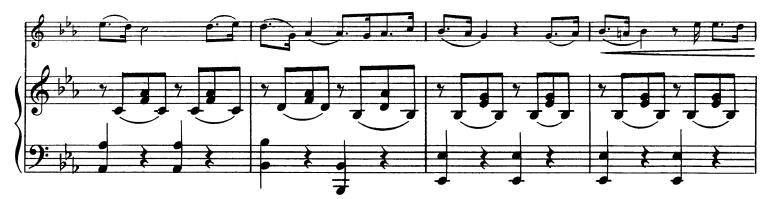

# DUET FROM NORMA.

### 1st BARITONE or TROMBONE.

BELLINI.

50 -19

### Duet from Norma.

#### Hear me Norma.

2 Bb Cornets, 2 Bb Clarinets, Bb Cornet & Bb Clarinet, any combination of Bb & Eb instruments, 2 Trombones or Baritones in bass or treble clef, Bb Cornet and Trombone in bass or treble clef, 2 Eb Saxophones, 2 Eb Altos, 2 Eb Cornets, 2 Eb Clarinets, and any other combination of 2 Brass Instruments with Piano accompaniment.

BELLINI. arr. by W. Lewis.

From the Archives of the Clarinet Institute of Los Angeles - www.clarinetinstitute.com

The Clarinet Institute of Eas Angelis

From the Archives of the Clarinet Institute of Los Angeles - www.clarinetinstitute.com