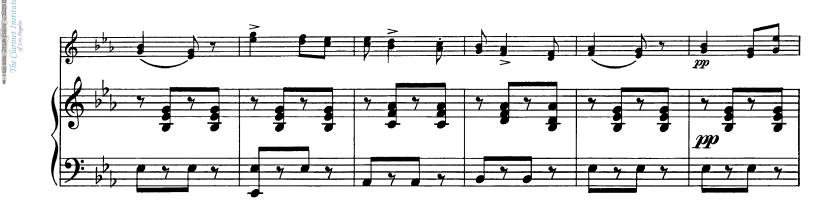

# DUET FROM NORMA.

### 1st BARITONE or TROMBONE.

BELLINI.

50 -19

### Duet from Norma.

#### Hear me Norma.

2 Bb Cornets, 2 Bb Clarinets, Bb Cornet & Bb Clarinet, any combination of Bb & Eb instruments, 2 Trombones or Baritones in bass or treble clef, Bb Cornet and Trombone in bass or treble clef, 2 Eb Saxophones, 2 Eb Altos, 2 Eb Cornets, 2 Eb Clarinets, and any other combination of 2 Brass Instruments with Piano accompaniment.

BELLINI. arr. by W. Lewis.

From the Archives of the Clarinet Institute of Los Angeles - www.clarinetinstitute.com

The Clarinet Institute of Eas Angelis

From the Archives of the Clarinet Institute of Los Angeles - www.clarinetinstitute.com