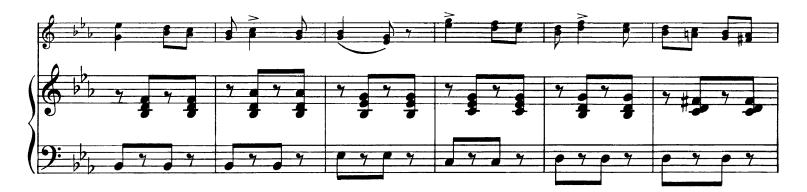

# DUET FROM NORMA.

### 1st BARITONE or TROMBONE.

BELLINI.

50 -19

### Duet from Norma.

#### Hear me Norma.

2 Bb Cornets, 2 Bb Clarinets, Bb Cornet & Bb Clarinet, any combination of Bb & Eb instruments, 2 Trombones or Baritones in bass or treble clef, Bb Cornet and Trombone in bass or treble clef, 2 Eb Saxophones, 2 Eb Altos, 2 Eb Cornets, 2 Eb Clarinets, and any other combination of 2 Brass Instruments with Piano accompaniment.

BELLINI. arr. by W. Lewis.

From the Archives of the Clarinet Institute of Los Angeles - www.clarinetinstitute.com

The Clarinet Institute of Eas Angelis

From the Archives of the Clarinet Institute of Los Angeles - www.clarinetinstitute.com