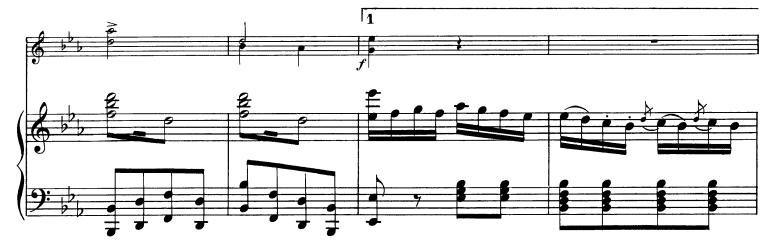

a.

2 Bb Cornets, 2 Bb Clarinets, Bb Cornet & Bb Clarinet, any combination of Bb & Eb instruments, 2 Trombones or Baritones in bass or treble clef, Bb Cornet and Trombone in bass or treble clef, 2 Eb Saxophones, 2 Eb Altos, 2 Eb Cornets, 2 Eb Clarinets, and any other combination of 2 Brass Instruments with Piano accompaniment.

BELLINI. arr. by W. Lewis.









From the Archives of the Clarinet Institute of Los Angeles - www.clarinetinstitute.com











The Clarinet Institute of Eas Angelis

From the Archives of the Clarinet Institute of Los Angeles - www.clarinetinstitute.com











From the Archives of the Clarinet Institute of Los Angeles - www.clarinetinstitute.com











From the Archives of the Clarinet Institute of Los Angeles - www.clarinetinstitute.com









ł









8

The Clarinet Institute of Eos Angeles









From the Archives of the Clarinet Institute of Los Angeles - www.clarinetinstitute.com

# SOLOS

# DUETS and TRIOS

## Ror Wind Instruments

With Piano, Orchestra, and Band Accompaniment

#### SERIES II

| Prices             | P