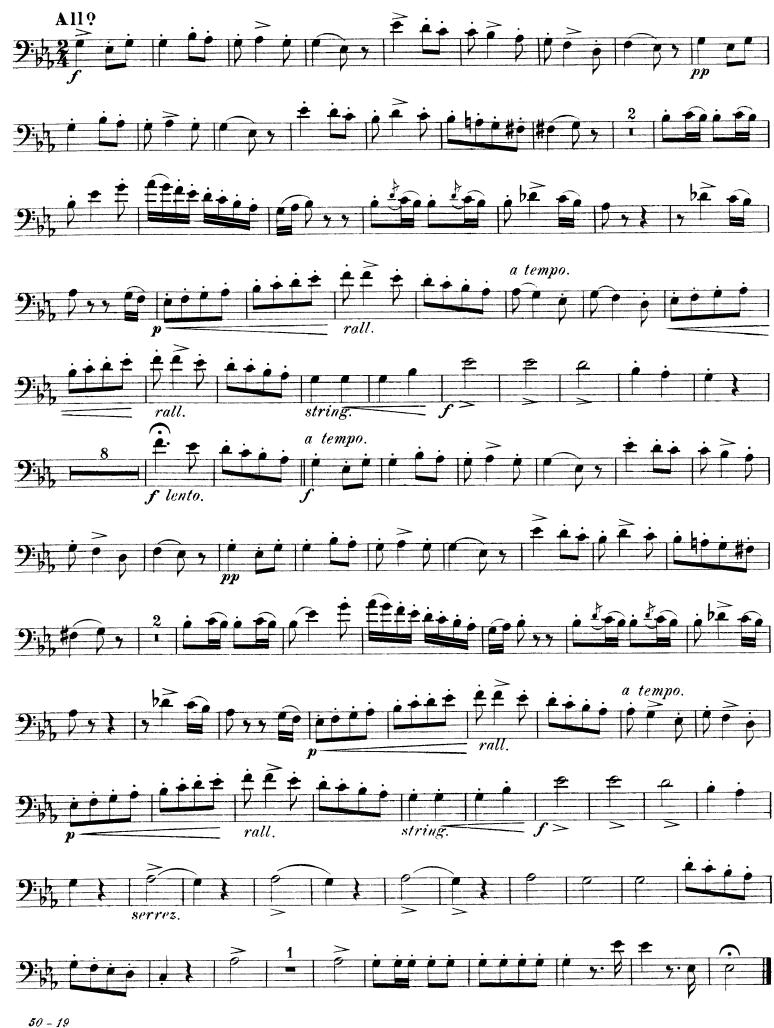

### 2<sup>d</sup> BARITONE or TROMBONE.

BELLINI.

50 - 19

2<sup>d</sup> BARITONE or TROMBONE.

From the Archives of the Clarinet Institute of Los Angeles - www.clarinetinstitute.com