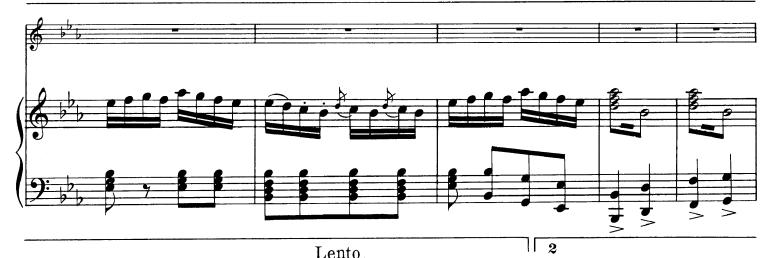

# DUET FROM NORMA.

### 2<sup>d</sup> BARITONE or TROMBONE.

BELLINI.

50 - 19

2<sup>d</sup> BARITONE or TROMBONE.

From the Archives of the Clarinet Institute of Los Angeles - www.clarinetinstitute.com