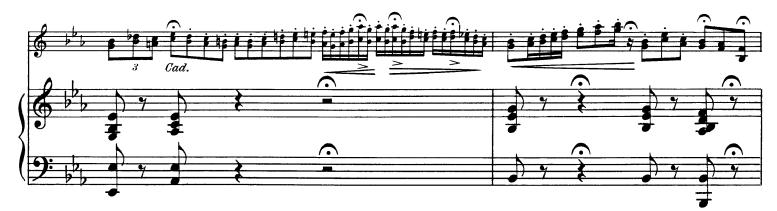

### Duet from Norma.

#### Hear me Norma.

2 Bb Cornets, 2 Bb Clarinets, Bb Cornet & Bb Clarinet, any combination of Bb & Eb instruments, 2 Trombones or Baritones in bass or treble clef, Bb Cornet and Trombone in bass or treble clef, 2 Eb Saxophones, 2 Eb Altos, 2 Eb Cornets, 2 Eb Clarinets, and any other combination of 2 Brass Instruments with Piano accompaniment.

BELLINI. arr. by W. Lewis.

From the Archives of the Clarinet Institute of Los Angeles - www.clarinetinstitute.com

The Clarinet Institute of Eas Angelis

From the Archives of the Clarinet Institute of Los Angeles - www.clarinetinstitute.com