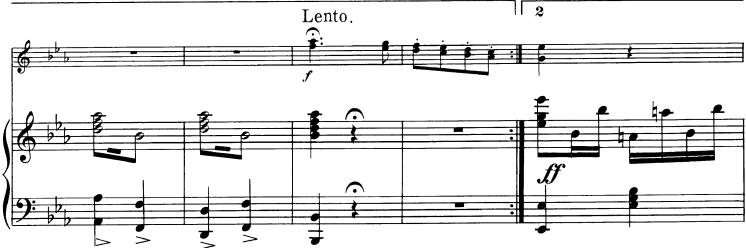

### Duet from Norma.

#### Hear me Norma.

2 Bb Cornets, 2 Bb Clarinets, Bb Cornet & Bb Clarinet, any combination of Bb & Eb instruments, 2 Trombones or Baritones in bass or treble clef, Bb Cornet and Trombone in bass or treble clef, 2 Eb Saxophones, 2 Eb Altos, 2 Eb Cornets, 2 Eb Clarinets, and any other combination of 2 Brass Instruments with Piano accompaniment.

BELLINI. arr. by W. Lewis.

From the Archives of the Clarinet Institute of Los Angeles - www.clarinetinstitute.com

The Clarinet Institute of Eas Angelis

From the Archives of the Clarinet Institute of Los Angeles - www.clarinetinstitute.com