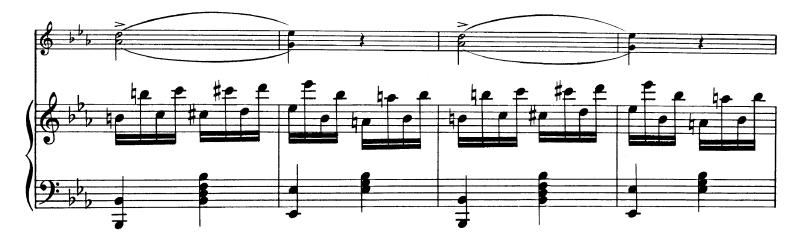

### Duet from Norma.

#### Hear me Norma.

2 Bb Cornets, 2 Bb Clarinets, Bb Cornet & Bb Clarinet, any combination of Bb & Eb instruments, 2 Trombones or Baritones in bass or treble clef, Bb Cornet and Trombone in bass or treble clef, 2 Eb Saxophones, 2 Eb Altos, 2 Eb Cornets, 2 Eb Clarinets, and any other combination of 2 Brass Instruments with Piano accompaniment.

BELLINI. arr. by W. Lewis.

From the Archives of the Clarinet Institute of Los Angeles - www.clarinetinstitute.com

The Clarinet Institute of Eas Angelis

From the Archives of the Clarinet Institute of Los Angeles - www.clarinetinstitute.com