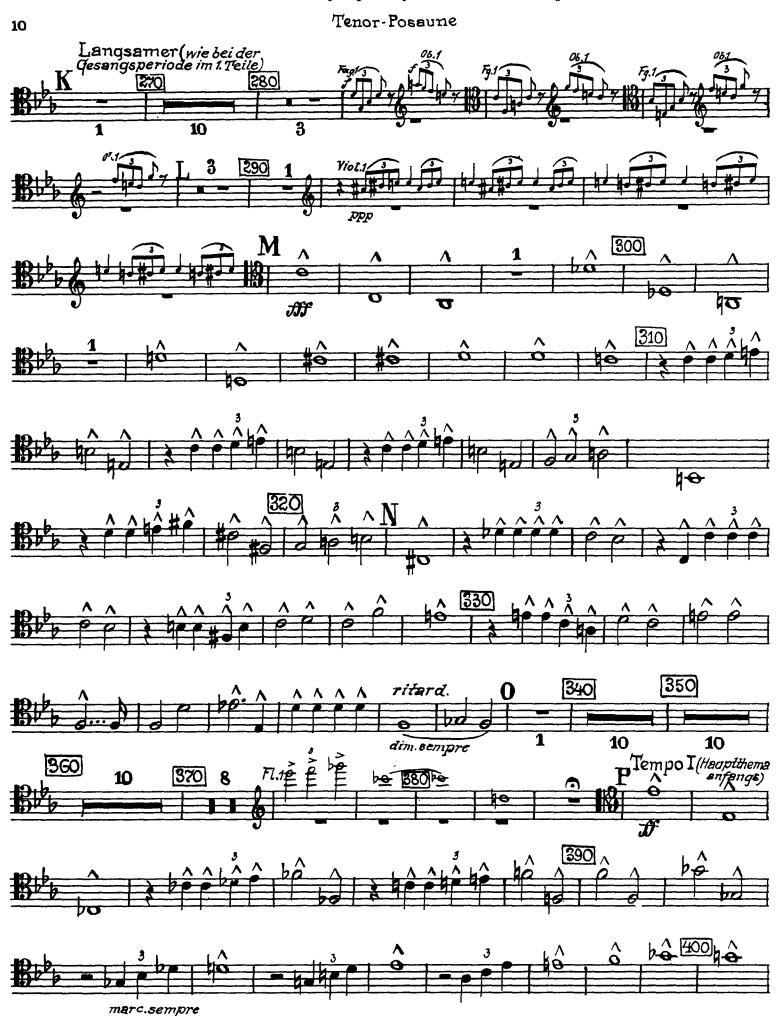

## Tenor-Posaune

5 330<sub>6</sub>

380

370

360

inf sempre cresc.

#### **FINALE**