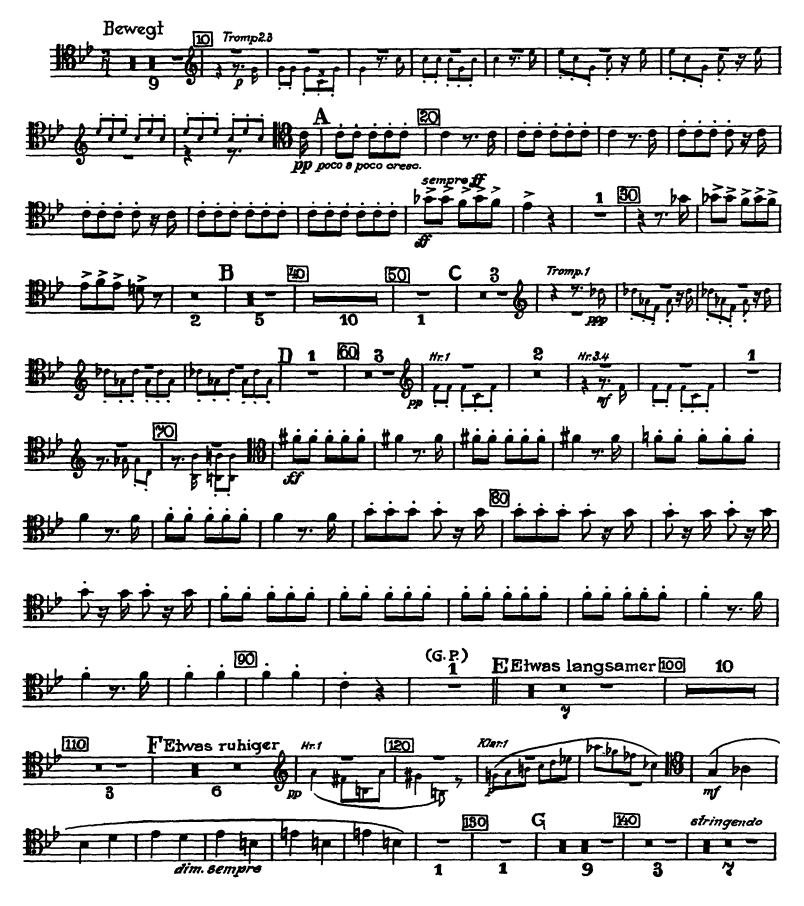

# Anton Bruckner Symphony No. 4 in Eb Major (Romantic)

## 1. SATZ

# Alt-Posaune









#### Bruckner — Symphony No. 4 in Eb Major



## 2. SATZ. ANDANTE





#### 3. SATZ. SCHERZO





#### Alt-Posaune

## **FINALE**













# The Clarinet Institu

# Anton Bruckner Symphony No. 4 in Eb Major (Romantic)

#### 1. SATZ

## Tenor-Posaune





5 330<sub>6</sub>

380

370



360



inf sempre cresc.





## 2. SATZ. ANDANTE





#### Tenor-Possune

## 3. SATZ. SCHERZO





Tenor-Possune

#### **FINALE**



#### Tenor-Posaurie



#### Bruckner — Symphony No. 4 in Eb Major



#### Tenor - Posaune



# Anton Bruckner Symphony No. 4 in Eb Major (Romantic)

# Baß-Posaune

## 1. SATZ



2

Beb-Posaune







#### Bruckner — Symphony No. 4 in Eb Major



## 2. SATZ. ANDANTE







#### 3. SATZ. SCHERZO





#### Baß-Posaune

#### **FINALE**







#### Baß-Posaune



#### Baß-Posaune