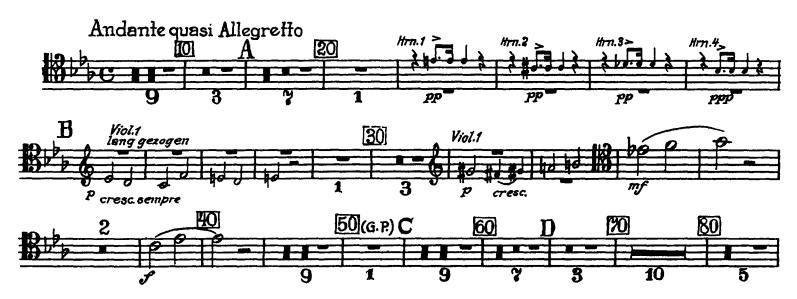

# Anton Bruckner Symphony No. 4 in Eb Major (Romantic)

## 1. SATZ

# Alt-Posaune









#### Bruckner — Symphony No. 4 in Eb Major



## 2. SATZ. ANDANTE





#### 3. SATZ. SCHERZO





#### Alt-Posaune

## **FINALE**













# The Clarinet Institu

# Anton Bruckner Symphony No. 4 in Eb Major (Romantic)

#### 1. SATZ

## Tenor-Posaune





5 330<sub>6</sub>

380

370



360



inf sempre cresc.





## 2. SATZ. ANDANTE





#### Tenor-Possune

## 3. SATZ. SCHERZO





Tenor-Possune

#### **FINALE**



#### Tenor-Posaurie



#### Bruckner — Symphony No. 4 in Eb Major



#### Tenor - Posaune



# Anton Bruckner Symphony No. 4 in Eb Major (Romantic)

# Baß-Posaune

## 1. SATZ



2

Beb-Posaune







#### Bruckner — Symphony No. 4 in Eb Major



## 2. SATZ. ANDANTE







#### 3. SATZ. SCHERZO





#### Baß-Posaune

#### **FINALE**







#### Baß-Posaune



#### Baß-Posaune