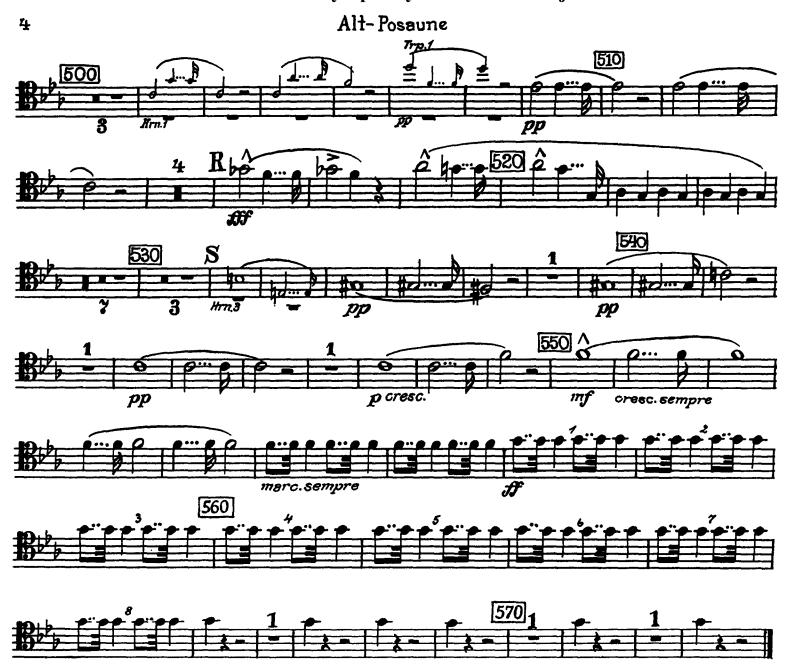

# Anton Bruckner Symphony No. 4 in Eb Major (Romantic)

## 1. SATZ

# Alt-Posaune









#### Bruckner — Symphony No. 4 in Eb Major



## 2. SATZ. ANDANTE





#### 3. SATZ. SCHERZO





#### Alt-Posaune

## **FINALE**













# The Clarinet Institu

# Anton Bruckner Symphony No. 4 in Eb Major (Romantic)

#### 1. SATZ

## Tenor-Posaune





5 330<sub>6</sub>

380

370



360



inf sempre cresc.





## 2. SATZ. ANDANTE





#### Tenor-Possune

## 3. SATZ. SCHERZO





Tenor-Possune

#### **FINALE**



#### Tenor-Posaurie



#### Bruckner — Symphony No. 4 in Eb Major



#### Tenor - Posaune



# Anton Bruckner Symphony No. 4 in Eb Major (Romantic)

# Baß-Posaune

## 1. SATZ



2

Beb-Posaune







#### Bruckner — Symphony No. 4 in Eb Major



## 2. SATZ. ANDANTE







#### 3. SATZ. SCHERZO





#### Baß-Posaune

#### **FINALE**







#### Baß-Posaune



#### Baß-Posaune