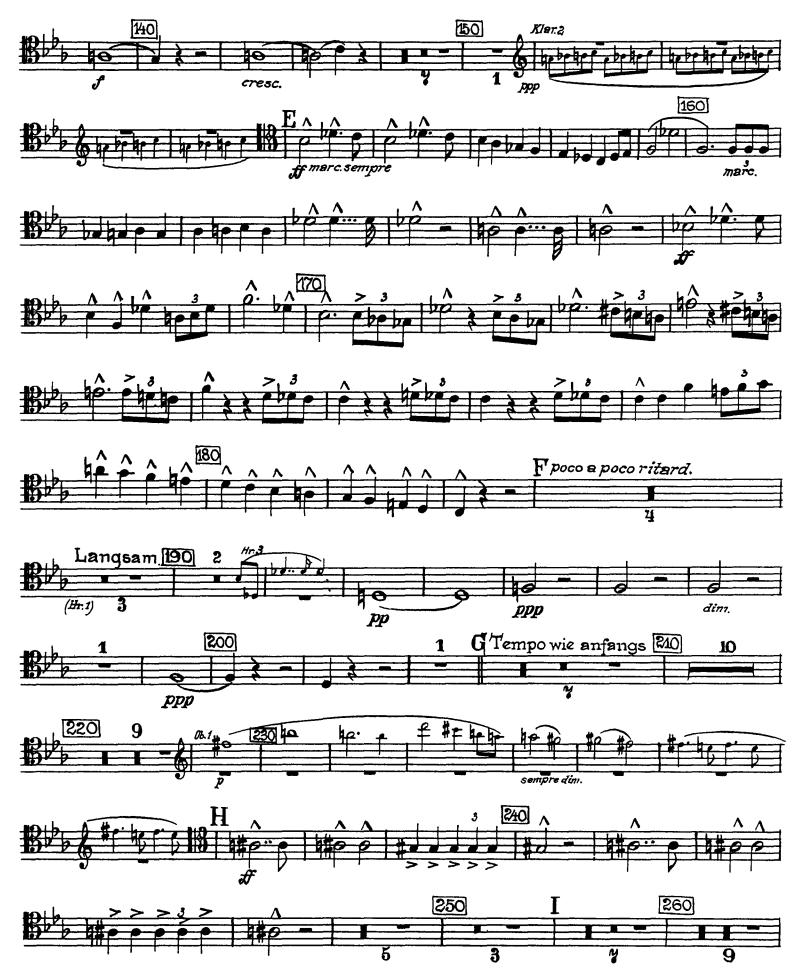

# Anton Bruckner Symphony No. 4 in Eb Major (Romantic)

## 1. SATZ

# Alt-Posaune









#### Bruckner — Symphony No. 4 in Eb Major



## 2. SATZ. ANDANTE





#### 3. SATZ. SCHERZO





#### Alt-Posaune

## **FINALE**













# The Clarinet Institu

# Anton Bruckner Symphony No. 4 in Eb Major (Romantic)

#### 1. SATZ

## Tenor-Posaune





5 330<sub>6</sub>

380

370



360



inf sempre cresc.





## 2. SATZ. ANDANTE





#### Tenor-Possune

## 3. SATZ. SCHERZO





Tenor-Possune

#### **FINALE**



#### Tenor-Posaurie



#### Bruckner — Symphony No. 4 in Eb Major



#### Tenor - Posaune



# Anton Bruckner Symphony No. 4 in Eb Major (Romantic)

# Baß-Posaune

## 1. SATZ



2

Beb-Posaune







#### Bruckner — Symphony No. 4 in Eb Major



## 2. SATZ. ANDANTE







#### 3. SATZ. SCHERZO





#### Baß-Posaune

#### **FINALE**







#### Baß-Posaune



#### Baß-Posaune