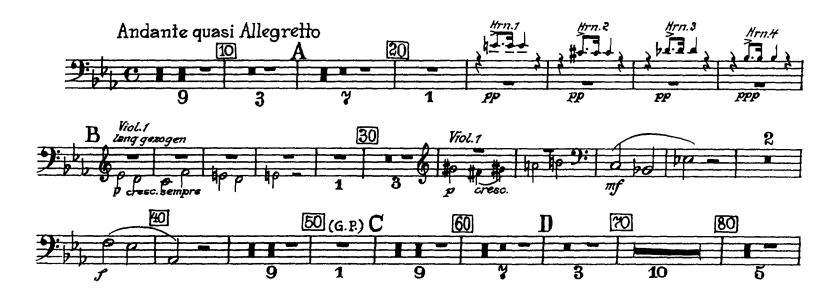

# Anton Bruckner Symphony No. 4 in Eb Major (Romantic)

## 1. SATZ

# Alt-Posaune









#### Bruckner — Symphony No. 4 in Eb Major



## 2. SATZ. ANDANTE





#### 3. SATZ. SCHERZO





#### Alt-Posaune

## **FINALE**













# The Clarinet Institu

# Anton Bruckner Symphony No. 4 in Eb Major (Romantic)

#### 1. SATZ

## Tenor-Posaune





5 330<sub>6</sub>

380

370



360



inf sempre cresc.





## 2. SATZ. ANDANTE





#### Tenor-Possune

## 3. SATZ. SCHERZO





Tenor-Possune

#### **FINALE**



#### Tenor-Posaurie



#### Bruckner — Symphony No. 4 in Eb Major



#### Tenor - Posaune



# Anton Bruckner Symphony No. 4 in Eb Major (Romantic)

# Baß-Posaune

## 1. SATZ



2

Beb-Posaune







#### Bruckner — Symphony No. 4 in Eb Major



## 2. SATZ. ANDANTE







#### 3. SATZ. SCHERZO





#### Baß-Posaune

#### **FINALE**







#### Baß-Posaune



#### Baß-Posaune