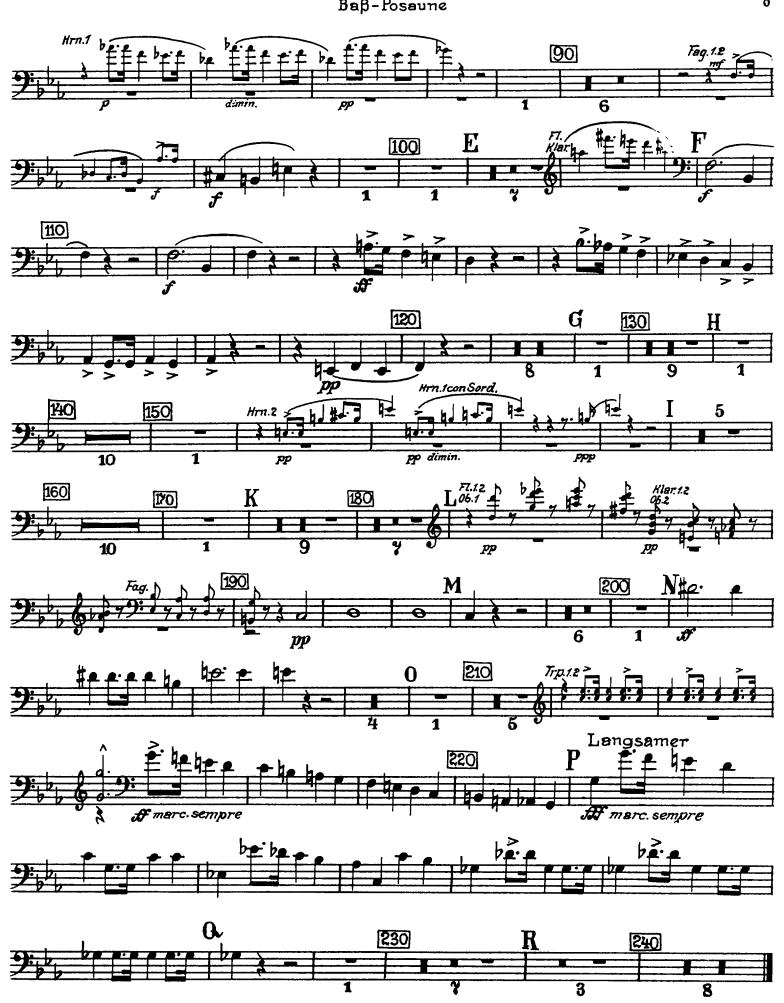

# Anton Bruckner Symphony No. 4 in Eb Major (Romantic)

## 1. SATZ

# Alt-Posaune









#### Bruckner — Symphony No. 4 in Eb Major



## 2. SATZ. ANDANTE





#### 3. SATZ. SCHERZO





#### Alt-Posaune

## **FINALE**













# The Clarinet Institu

# Anton Bruckner Symphony No. 4 in Eb Major (Romantic)

#### 1. SATZ

## Tenor-Posaune





5 330<sub>6</sub>

380

370



360



inf sempre cresc.





## 2. SATZ. ANDANTE





#### Tenor-Possune

## 3. SATZ. SCHERZO





Tenor-Possune

#### **FINALE**



#### Tenor-Posaurie



#### Bruckner — Symphony No. 4 in Eb Major



#### Tenor - Posaune



# Anton Bruckner Symphony No. 4 in Eb Major (Romantic)

# Baß-Posaune

## 1. SATZ



2

Beb-Posaune







#### Bruckner — Symphony No. 4 in Eb Major



## 2. SATZ. ANDANTE







#### 3. SATZ. SCHERZO





#### Baß-Posaune

#### **FINALE**







#### Baß-Posaune



#### Baß-Posaune