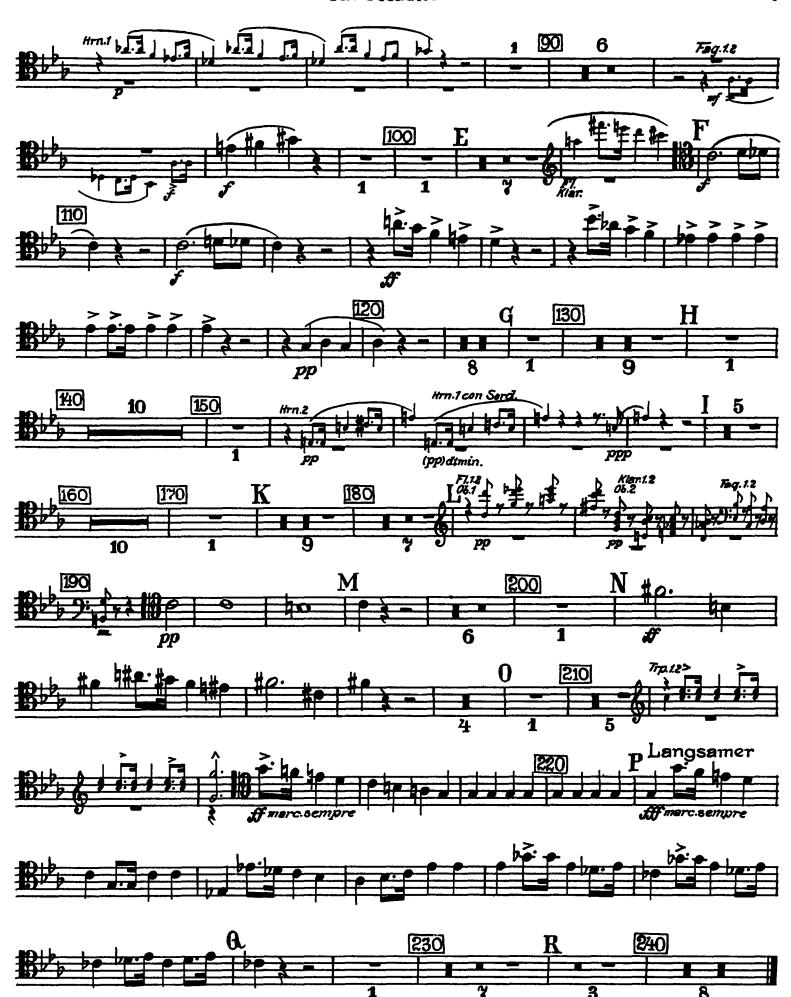

# Anton Bruckner Symphony No. 4 in Eb Major (Romantic)

## 1. SATZ

# Alt-Posaune









#### Bruckner — Symphony No. 4 in Eb Major



## 2. SATZ. ANDANTE





#### 3. SATZ. SCHERZO





#### Alt-Posaune

## **FINALE**













# The Clarinet Institu

# Anton Bruckner Symphony No. 4 in Eb Major (Romantic)

#### 1. SATZ

## Tenor-Posaune





5 330<sub>6</sub>

380

370



360



inf sempre cresc.





## 2. SATZ. ANDANTE





#### Tenor-Possune

## 3. SATZ. SCHERZO





Tenor-Possune

#### **FINALE**



#### Tenor-Posaurie



#### Bruckner — Symphony No. 4 in Eb Major



#### Tenor - Posaune



# Anton Bruckner Symphony No. 4 in Eb Major (Romantic)

# Baß-Posaune

## 1. SATZ



2

Beb-Posaune







#### Bruckner — Symphony No. 4 in Eb Major



## 2. SATZ. ANDANTE







#### 3. SATZ. SCHERZO





#### Baß-Posaune

#### **FINALE**







#### Baß-Posaune



#### Baß-Posaune