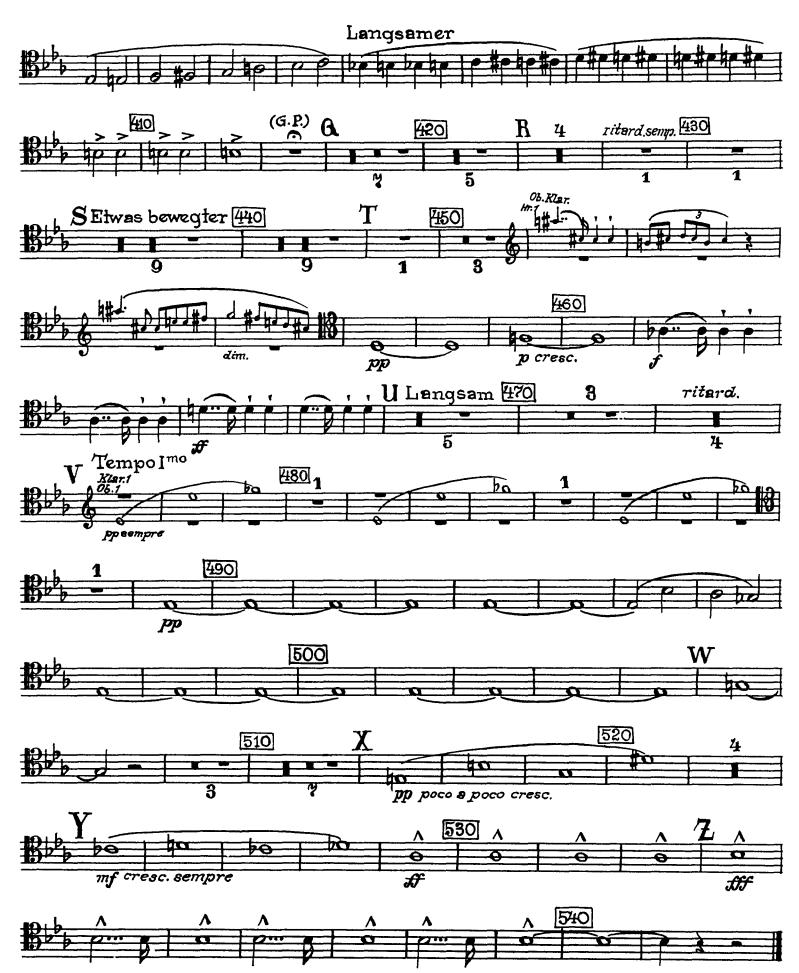

## Tenor-Posaune

5 330<sub>6</sub>

380

370

360

inf sempre cresc.

#### **FINALE**