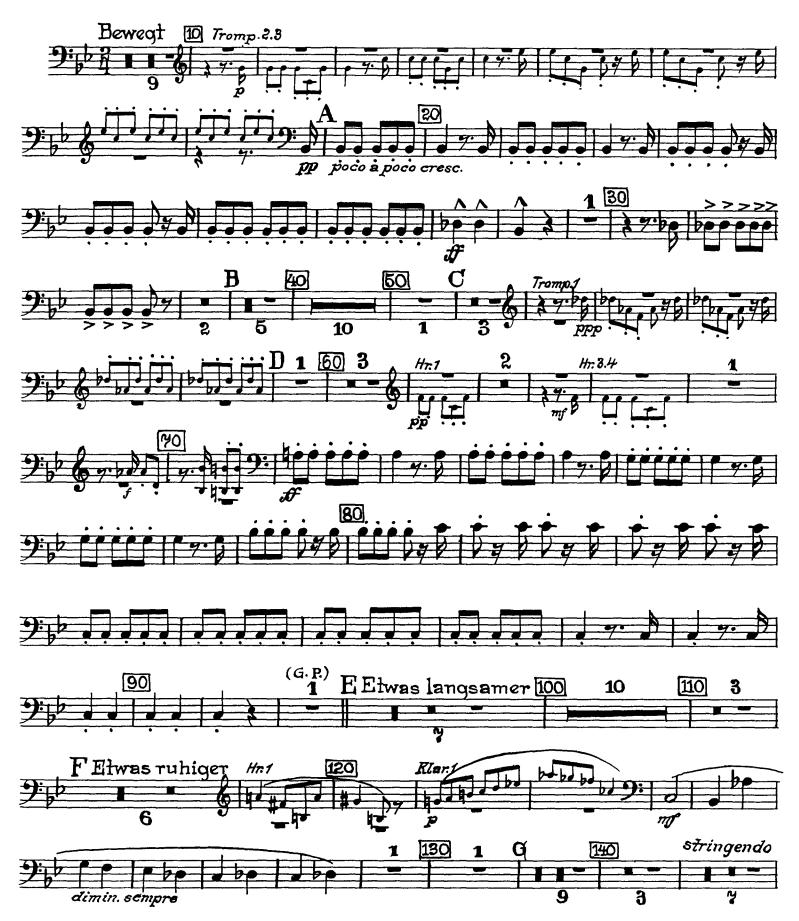

ckner Symphony No. 4 in Eb Major (Romantic)

## 1. SATZ

# Alt-Posaune









#### Bruckner — Symphony No. 4 in Eb Major



## 2. SATZ. ANDANTE





#### 3. SATZ. SCHERZO





#### Alt-Posaune

## **FINALE**













# The Clarinet Institu

# Anton Bruckner Symphony No. 4 in Eb Major (Romantic)

#### 1. SATZ

## Tenor-Posaune





5 330<sub>6</sub>

380

370



360



inf sempre cresc.





## 2. SATZ. ANDANTE





#### Tenor-Possune

## 3. SATZ. SCHERZO





Tenor-Possune

#### **FINALE**



#### Tenor-Posaurie



#### Bruckner — Symphony No. 4 in Eb Major



#### Tenor - Posaune



# Anton Bruckner Symphony No. 4 in Eb Major (Romantic)

# Baß-Posaune

## 1. SATZ



2

Beb-Posaune







#### Bruckner — Symphony No. 4 in Eb Major



## 2. SATZ. ANDANTE







#### 3. SATZ. SCHERZO





#### Baß-Posaune

#### **FINALE**







#### Baß-Posaune



#### Baß-Posaune