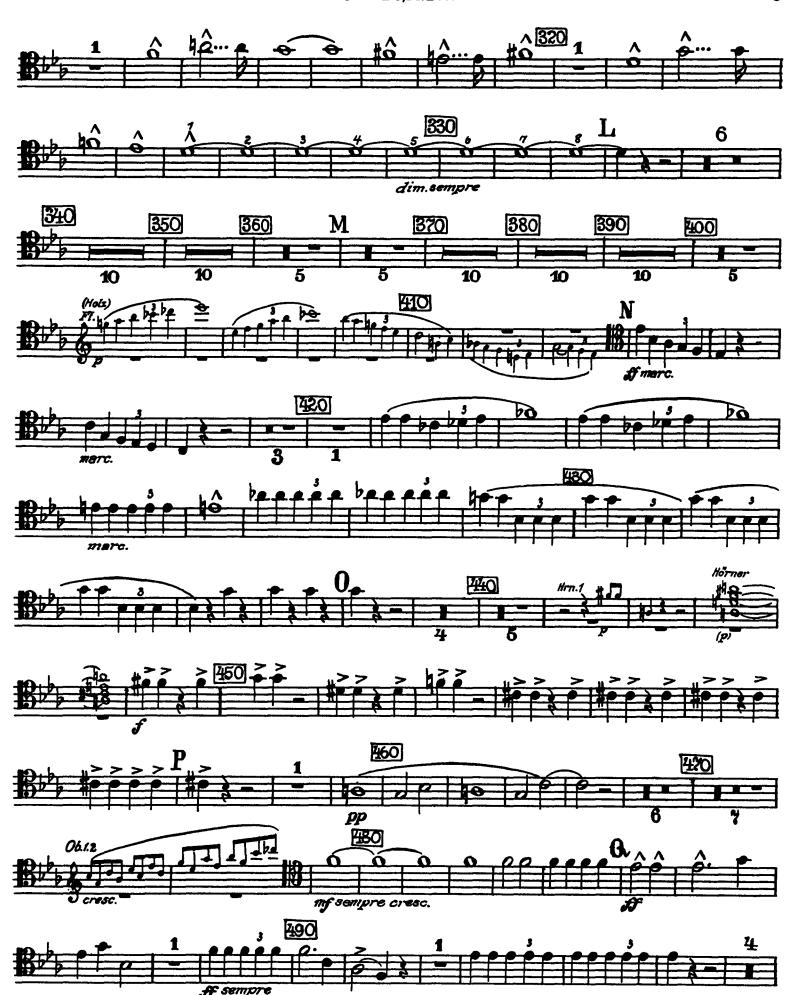

# Anton Bruckner Symphony No. 4 in Eb Major (Romantic)

## 1. SATZ

# Alt-Posaune









#### Bruckner — Symphony No. 4 in Eb Major



## 2. SATZ. ANDANTE





#### 3. SATZ. SCHERZO





#### Alt-Posaune

## **FINALE**













# The Clarinet Institu

# Anton Bruckner Symphony No. 4 in Eb Major (Romantic)

#### 1. SATZ

## Tenor-Posaune





5 330<sub>6</sub>

380

370



360



inf sempre cresc.





## 2. SATZ. ANDANTE





#### Tenor-Possune

## 3. SATZ. SCHERZO





Tenor-Possune

#### **FINALE**



#### Tenor-Posaurie



#### Bruckner — Symphony No. 4 in Eb Major



#### Tenor - Posaune



# Anton Bruckner Symphony No. 4 in Eb Major (Romantic)

# Baß-Posaune

## 1. SATZ



2

Beb-Posaune







#### Bruckner — Symphony No. 4 in Eb Major



## 2. SATZ. ANDANTE







#### 3. SATZ. SCHERZO





#### Baß-Posaune

#### **FINALE**







#### Baß-Posaune



#### Baß-Posa