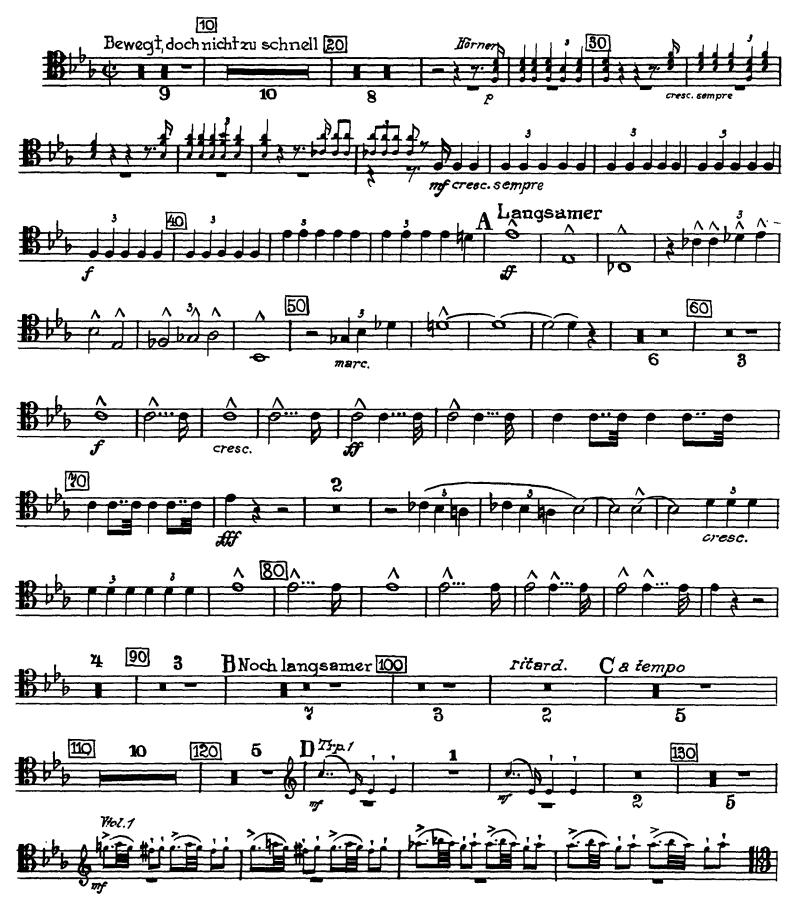

# Anton Bruckner Symphony No. 4 in Eb Major (Romantic)

## 1. SATZ

# Alt-Posaune









#### Bruckner — Symphony No. 4 in Eb Major



## 2. SATZ. ANDANTE





#### 3. SATZ. SCHERZO





#### Alt-Posaune

## **FINALE**













# The Clarinet Institu

# Anton Bruckner Symphony No. 4 in Eb Major (Romantic)

#### 1. SATZ

## Tenor-Posaune





5 330<sub>6</sub>

380

370



360



inf sempre cresc.





## 2. SATZ. ANDANTE





#### Tenor-Possune

## 3. SATZ. SCHERZO





Tenor-Possune

#### **FINALE**



#### Tenor-Posaurie



#### Bruckner — Symphony No. 4 in Eb Major



#### Tenor - Posaune



# Anton Bruckner Symphony No. 4 in Eb Major (Romantic)

# Baß-Posaune

## 1. SATZ



2

Beb-Posaune







#### Bruckner — Symphony No. 4 in Eb Major



## 2. SATZ. ANDANTE







#### 3. SATZ. SCHERZO





#### Baß-Posaune

#### **FINALE**







#### Baß-Posaune



#### Baß-Posaune