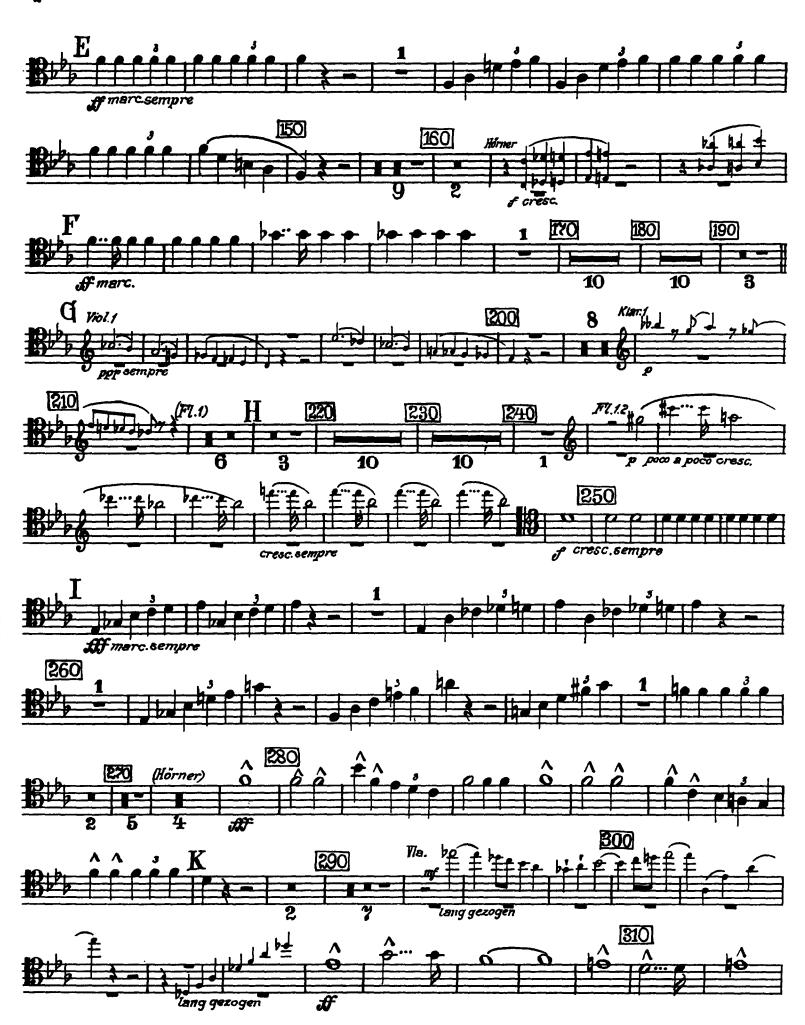

# Anton Bruckner Symphony No. 4 in Eb Major (Romantic)

## 1. SATZ

# Alt-Posaune









#### Bruckner — Symphony No. 4 in Eb Major



## 2. SATZ. ANDANTE





#### 3. SATZ. SCHERZO





#### Alt-Posaune

## **FINALE**













# The Clarinet Institu

# Anton Bruckner Symphony No. 4 in Eb Major (Romantic)

#### 1. SATZ

## Tenor-Posaune





5 330<sub>6</sub>

380

370



360



inf sempre cresc.





## 2. SATZ. ANDANTE





#### Tenor-Possune

## 3. SATZ. SCHERZO





Tenor-Possune

#### **FINALE**



#### Tenor-Posaurie



#### Bruckner — Symphony No. 4 in Eb Major



#### Tenor - Posaune



# Anton Bruckner Symphony No. 4 in Eb Major (Romantic)

# Baß-Posaune

## 1. SATZ



2

Beb-Posaune







#### Bruckner — Symphony No. 4 in Eb Major



## 2. SATZ. ANDANTE







#### 3. SATZ. SCHERZO





#### Baß-Posaune

#### **FINALE**







#### Baß-Posaune



#### Baß-