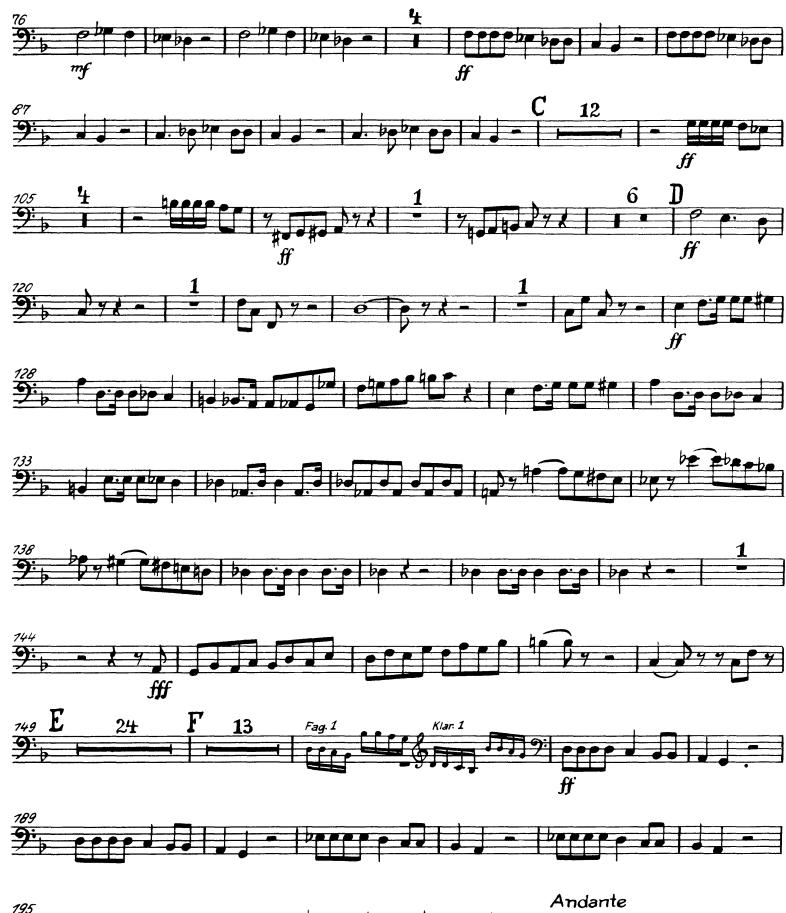

## Peter Ilyich Tchaikovsky Symphony No. 4 in F Minor, Op. 36

<u>Baß-Posaune</u>

From the Archives of the Clarinet Institute of Los Angeles - www.clarinetinstitute.com

Tchaikovsky — Symphony No. 4 in F Minor, Op. 36 *Baß-Posaune* 

#### Tchaikovsky — Symphony No. 4 in F Minor, Op. 36 Baβ-Posaune

From the Archives of the Clarinet Institute of Los Angeles - www.clarinetinstitute.com