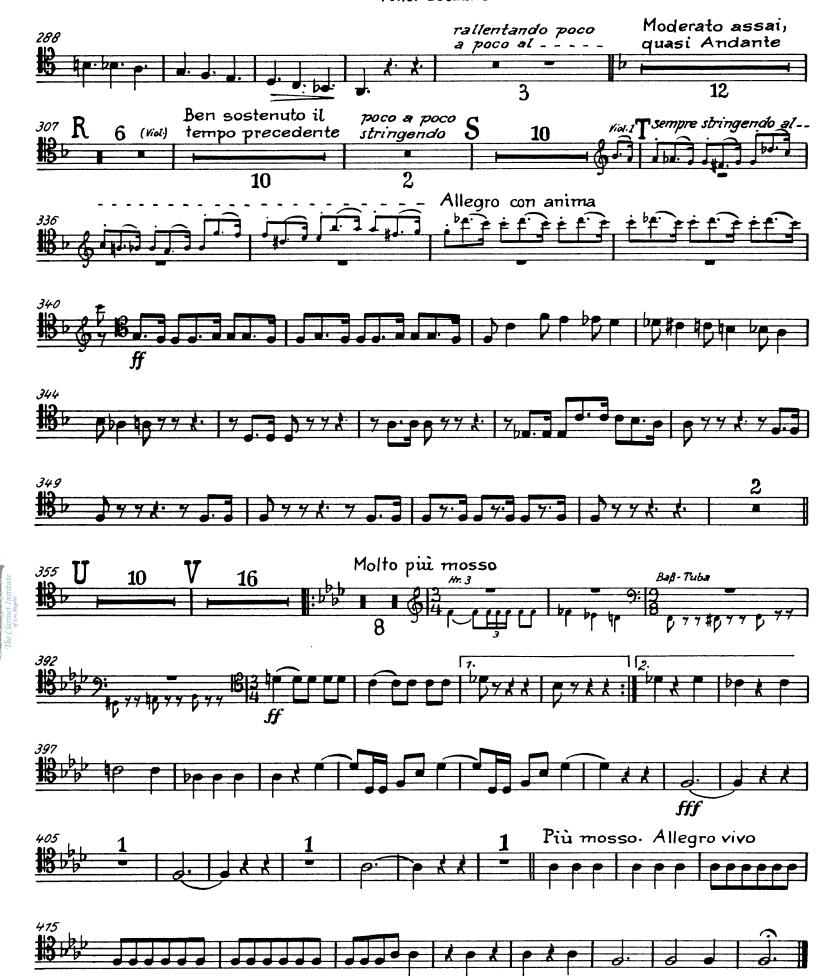

## Peter Ilyich Tchaikovsky Symphony No. 4 in F Minor, Op. 36

### <u>Alt - Posaune</u>

The Clarinet Institu of Los Angeles





The Clarinet In of Los Angeles



# II tacet















#### Tchaikovsky — Symphony No. 4 in F Minor, Op. 36 Alt-Posaune



The Clarine

Ø

# Peter Ilyich Tchaikovsky Symphony No. 4 in F Minor, Op. 36

### Tenor - Posaune





From the Archives of the Clarinet Institute of Los Angeles - www.clarinetinstitute.com

#### Tchaikovsky — Symphony No. 4 in F Minor, Op. 36 *Tenor- Posaune*



### II tacent

III. SCHERZO Pizzicato ostinato









IV. FINALE



From the Archives of the Clarinet Institute of Los Angeles - www.clarinetinstitute.com







## Peter Ilyich Tchaikovsky Symphony No. 4 in F Minor, Op. 36

<u>Baß-Posaune</u>



From the Archives of the Clarinet Institute of Los Angeles - www.clarinetinstitute.com

Tchaikovsky — Symphony No. 4 in F Minor, Op. 36 *Baß-Posaune* 



#### Tchaikovsky — Symphony No. 4 in F Minor, Op. 36 Baβ-Posaune



From the Archives of the Clarinet Institute of Los Angeles - www.clarinetinstitute.com

## II tacet

III. SCHERZO Pizzicato ostinato

















The Clarinet