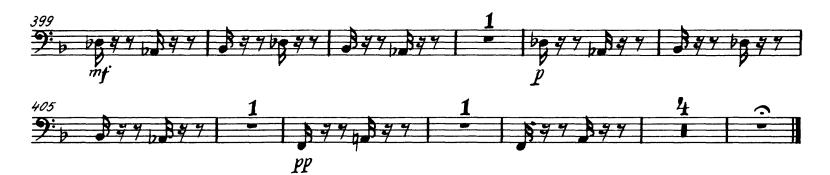

#### Tchaikovsky — Symphony No. 4 in F Minor, Op. 36 Baβ-Posaune

From the Archives of the Clarinet Institute of Los Angeles - www.clarinetinstitute.com