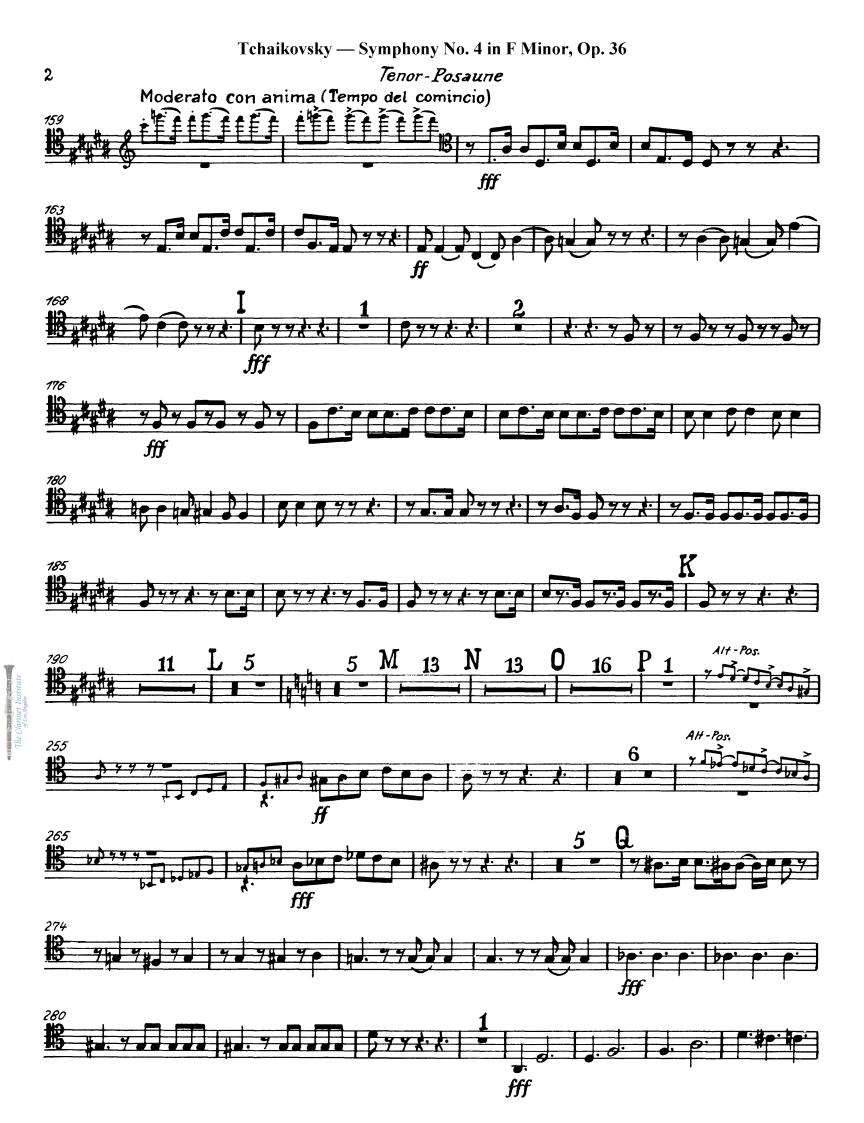

### Tenor - Posaune

From the Archives of the Clarinet Institute of Los Angeles - www.clarinetinstitute.com

#### Tchaikovsky — Symphony No. 4 in F Minor, Op. 36 *Tenor- Posaune*