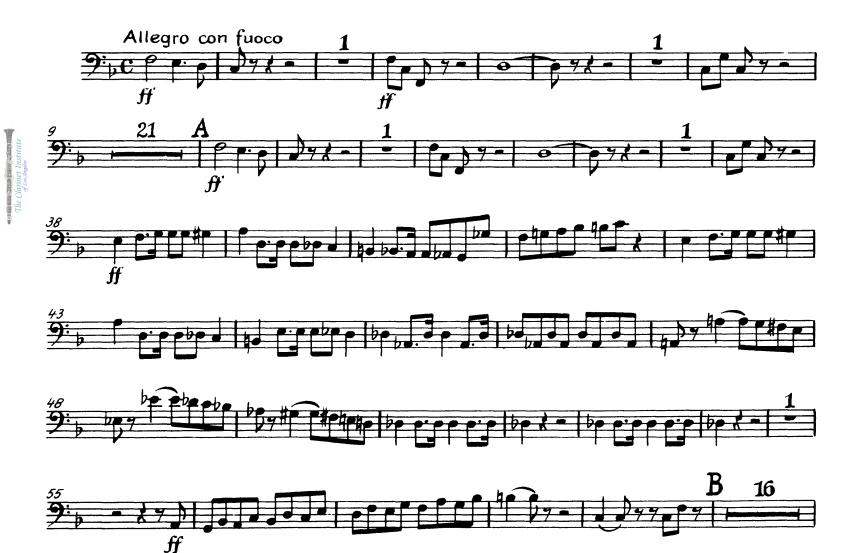

## Peter Ilyich Tchaikovsky Symphony No. 4 in F Minor, Op. 36

<u>Baß-Posaune</u>

From the Archives of the Clarinet Institute of Los Angeles - www.clarinetinstitute.com

Tchaikovsky — Symphony No. 4 in F Minor, Op. 36 *Baß-Posaune* 

#### Tchaikovsky — Symphony No. 4 in F Minor, Op. 36 Baβ-Posaune

From the Archives of the Clarinet Institute of Los Angeles - www.clarinetinstitute.com