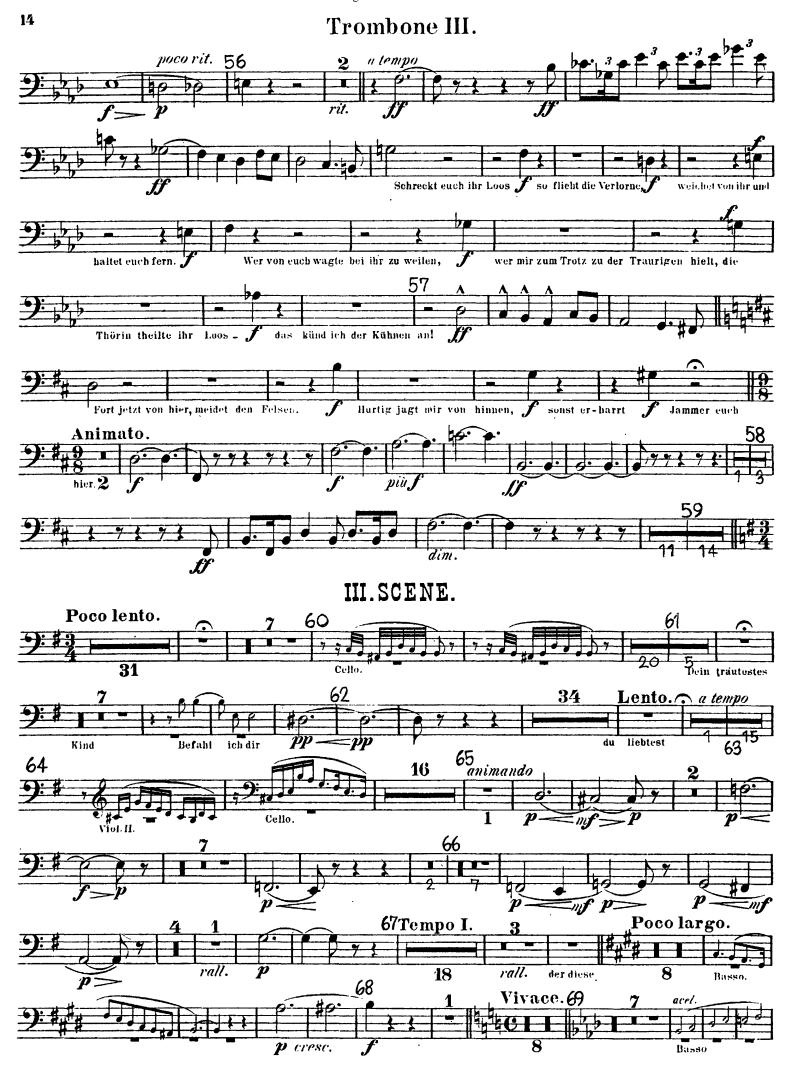

## Richard Wagner Die Walküre

Trombone I.

# I. Aufzug.

VORSPIEL und I. SCENE.











# II. Aufzug.

VORSPIEL und I.SCENE.



### II.SCENE.









### IV. SCENE.























# Richard Wagner Die Walküre

Trombone II.

### I. Aufzug.

VORSPIEL und I. SCENE.



#### III. SCENE.







### II. Aufzug.

VORSPIEL und I. SCENE.



























From the Archives of the Clarinet Institute of Los Angeles - www.clarinetinstitute.com













## Richard Wagner Die Walküre

Trombone III.

### I. Aufzug.

VORSPIEL und I. SCENE.







II. Aufzug. VORSPIEL und I.SCENE.











## III. SCENE.





## V.SCENE.



## III. Aufzug.

I.SCENE.





















## Richard Wagner Die Walküre

Contra Trombone.

## I. Aufzug.

VORSPIEL und I. SCENE.



54













## III. SCENE.





## V. SCENE.





# III. Aufzug.

I. SCENE.