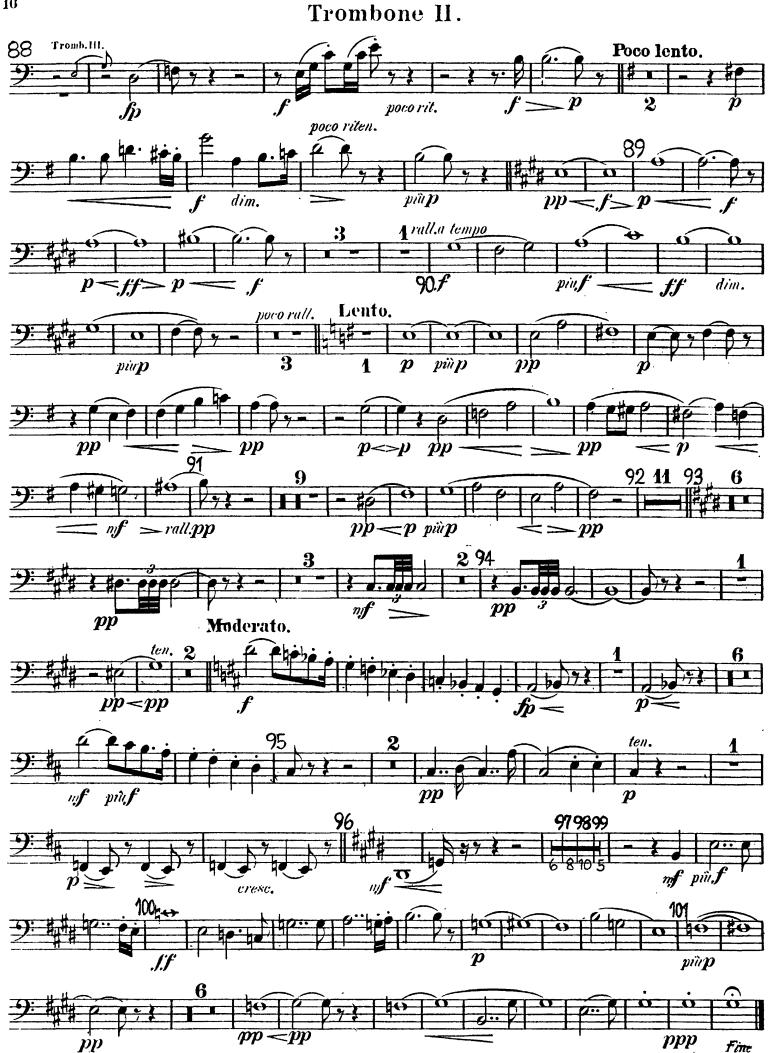

# Richard Wagner Die Walküre

Trombone II.

### I. Aufzug.

VORSPIEL und I. SCENE.

#### III. SCENE.

### II. Aufzug.

VORSPIEL und I. SCENE.

From the Archives of the Clarinet Institute of Los Angeles - www.clarinetinstitute.com