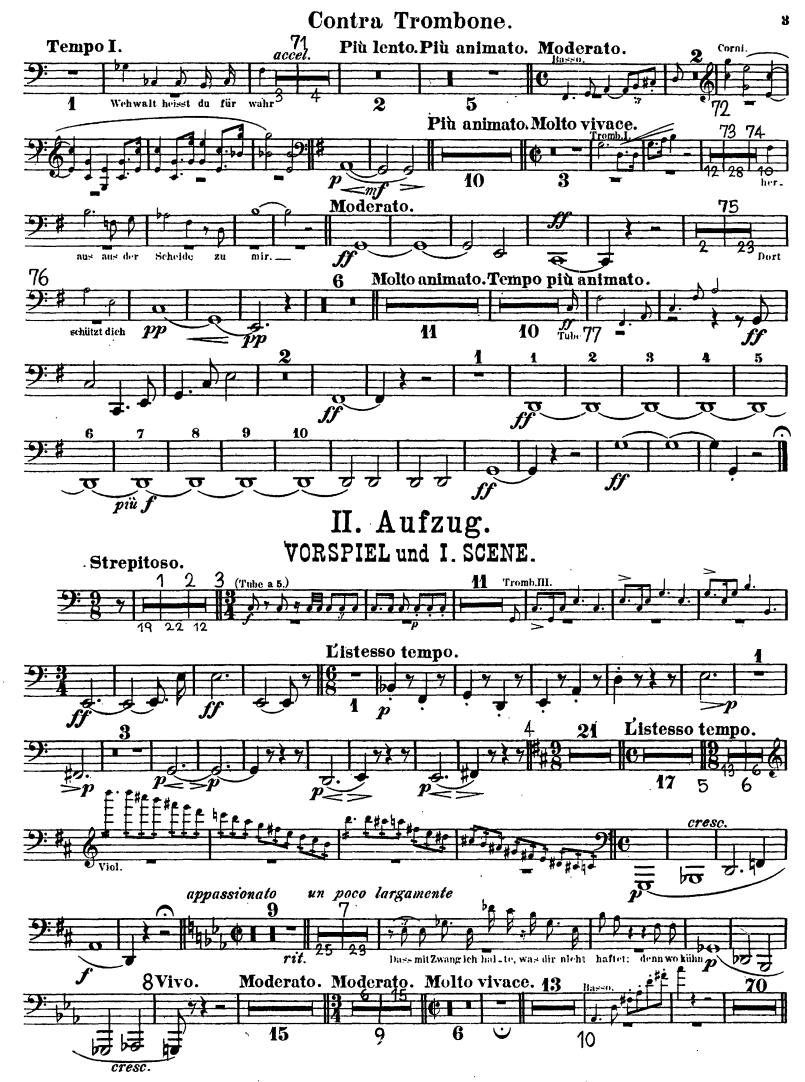

## Richard Wagner Die Walküre

Contra Trombone.

# II. Aufzug.

VORSPIEL und I.SCENE.