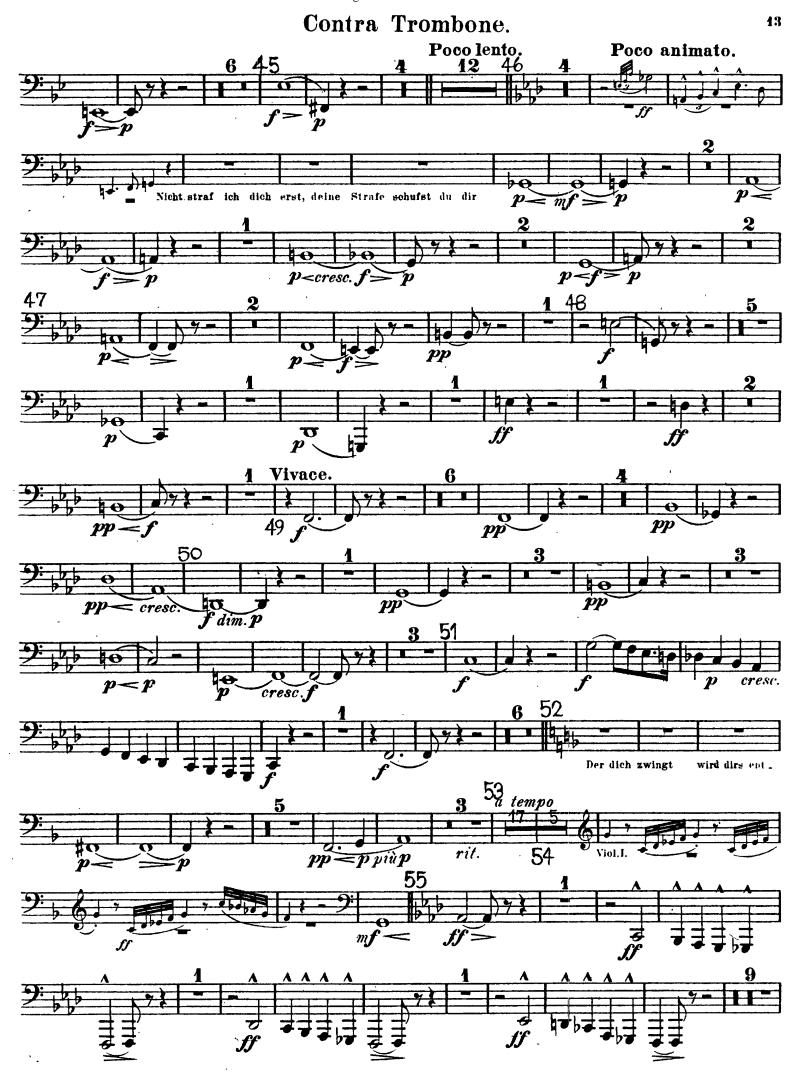

## Richard Wagner Die Walküre

Contra Trombone.

## I. Aufzug.

VORSPIEL und I. SCENE.

54

## III. SCENE.