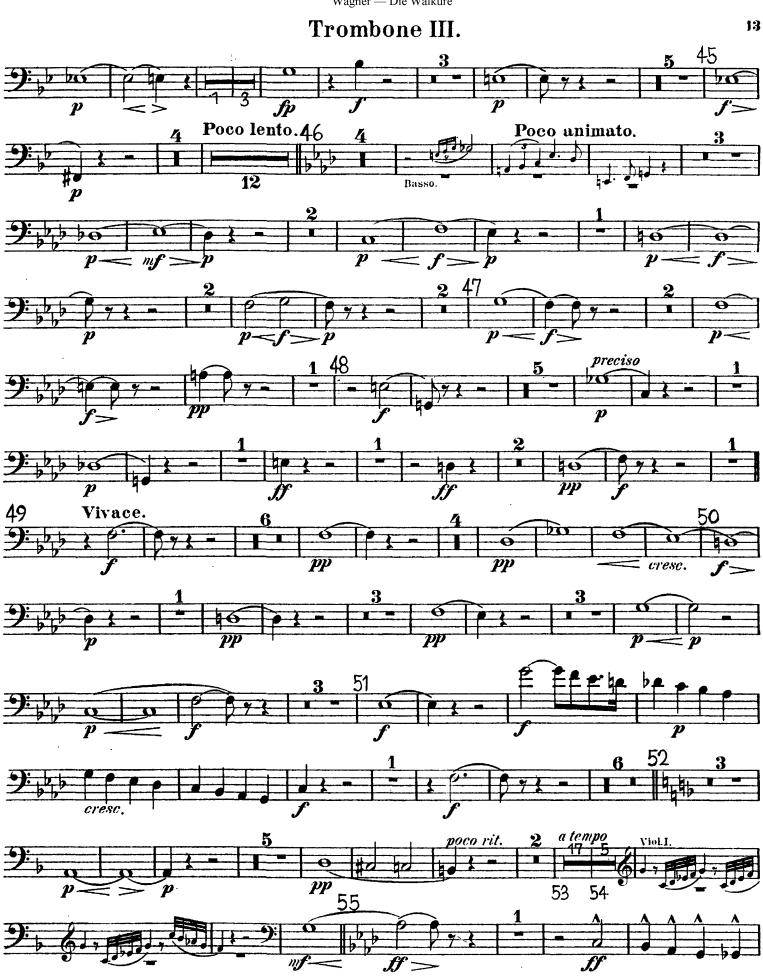

## Richard Wagner Die Walküre

Trombone III.

### I. Aufzug.

VORSPIEL und I. SCENE.

II. Aufzug. VORSPIEL und I.SCENE.

## III. SCENE.