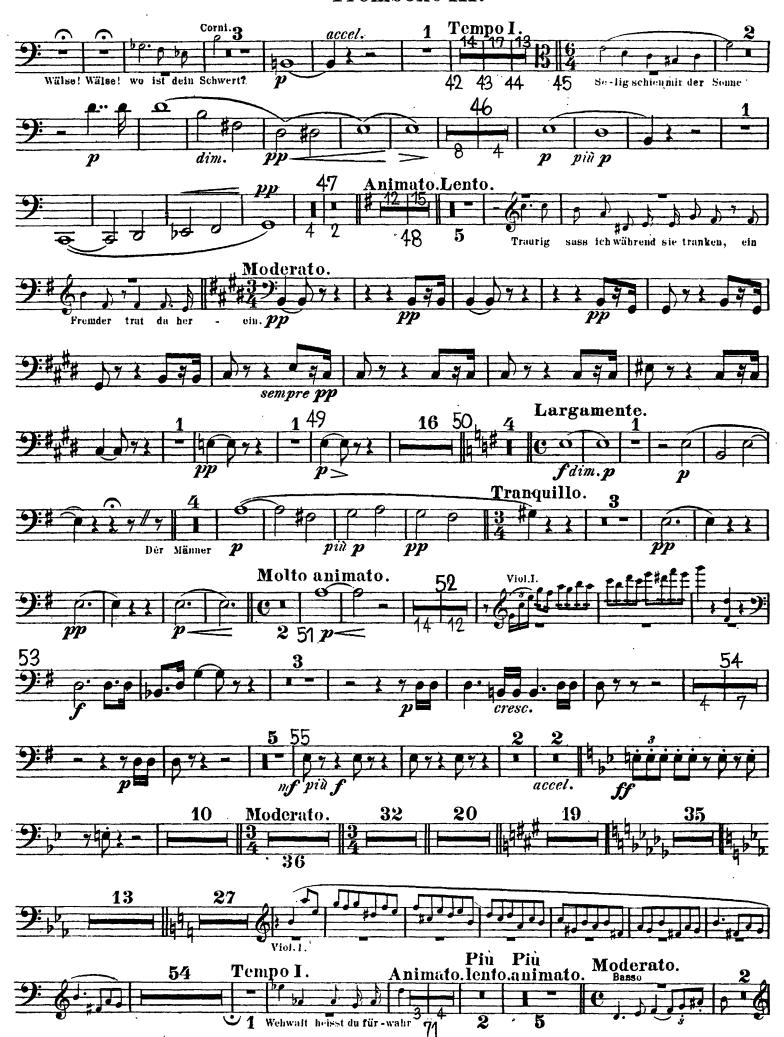

## Richard Wagner Die Walküre

Trombone III.

### I. Aufzug.

VORSPIEL und I. SCENE.

II. Aufzug. VORSPIEL und I.SCENE.

## III. SCENE.