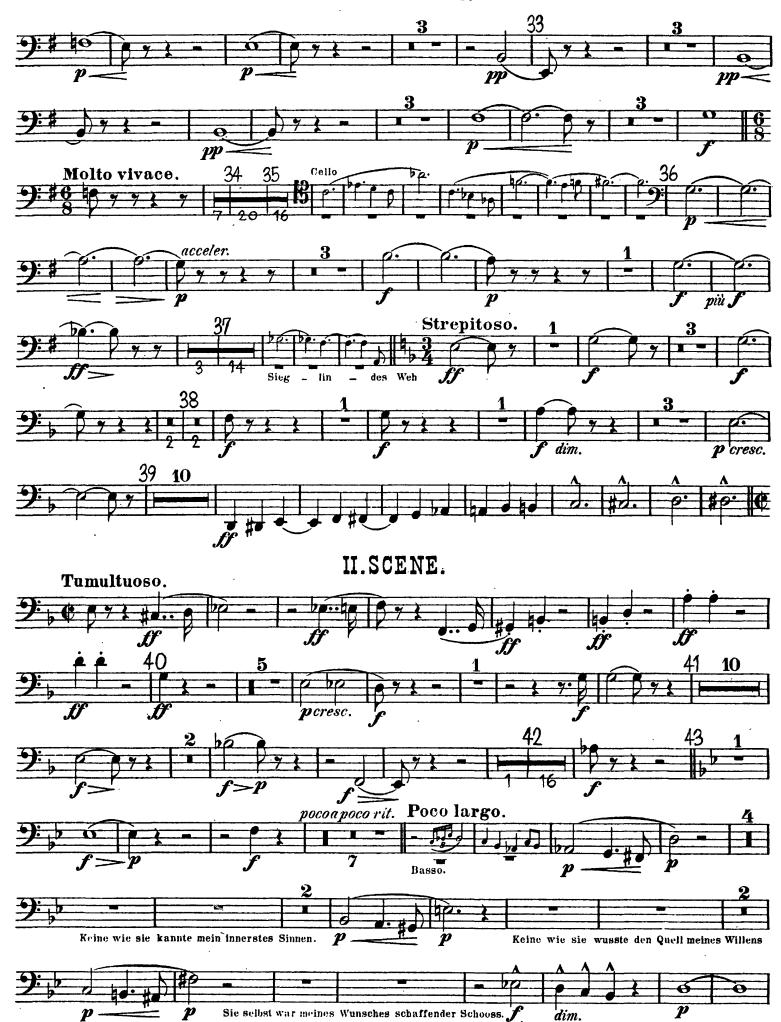

## Richard Wagner Die Walküre

Trombone III.

### I. Aufzug.

VORSPIEL und I. SCENE.

II. Aufzug. VORSPIEL und I.SCENE.

## III. SCENE.