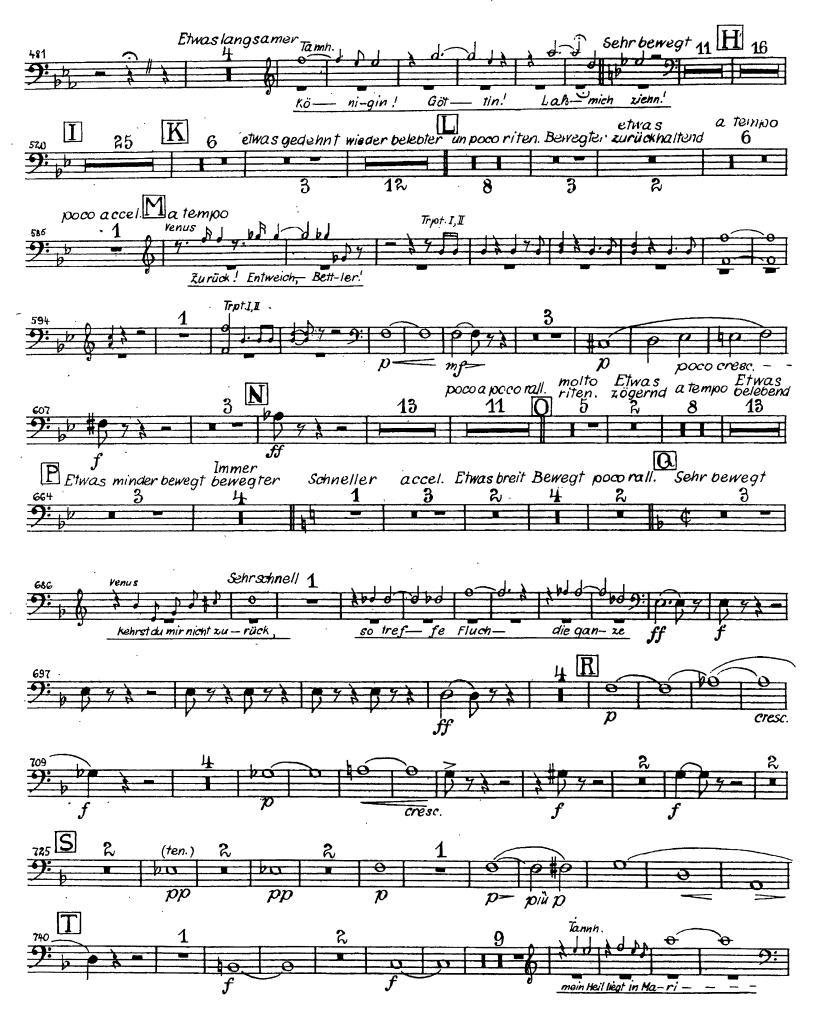

## Tenor-Posaune I

#### SZENE II

#### Venus, Tannhäuser

#### Tencr-Posaune 1

SZENE III
Tannhäuser, ein junger Hirt. Pilger

SZENE IV
Tannhäuser, Landgraf, die Sänger

#### SZENE III

#### Elisabeth, Landgraf

# SZENE IV Landgraf, Elisabeth, die Sänger. Grafen, Ritter und Edelfrauen