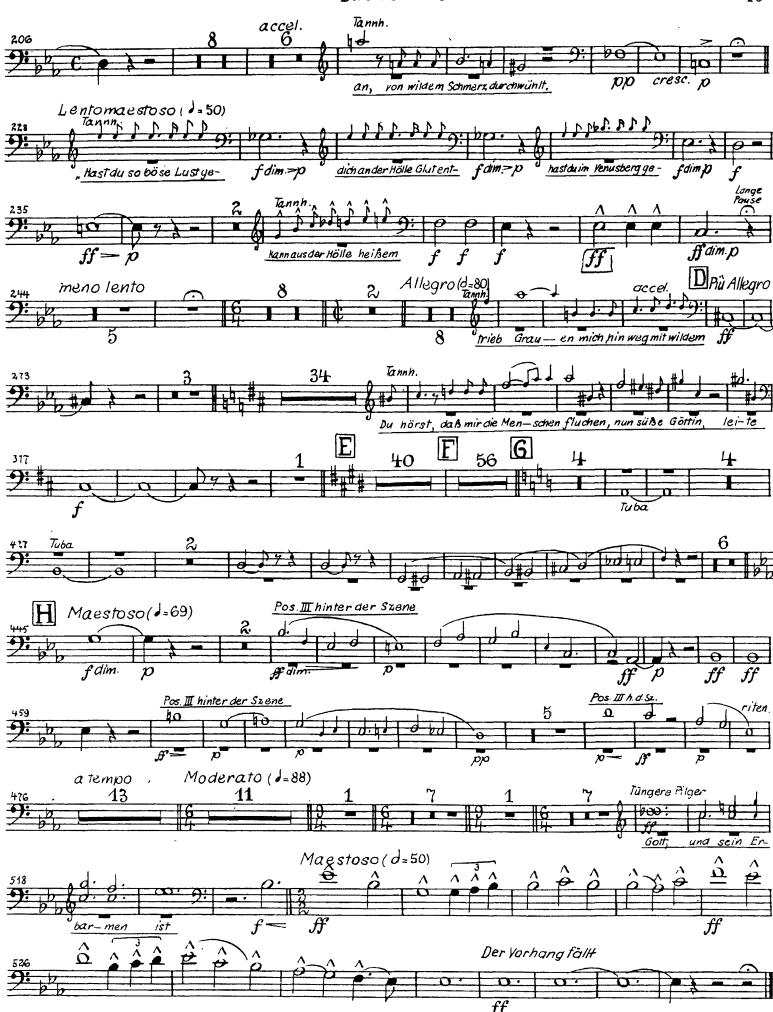

#### SZENE III

Wolfram, Tannhäuser. Später Venus, Landgraf. Edle, die Sänger, die älteren und jüngeren Pilger