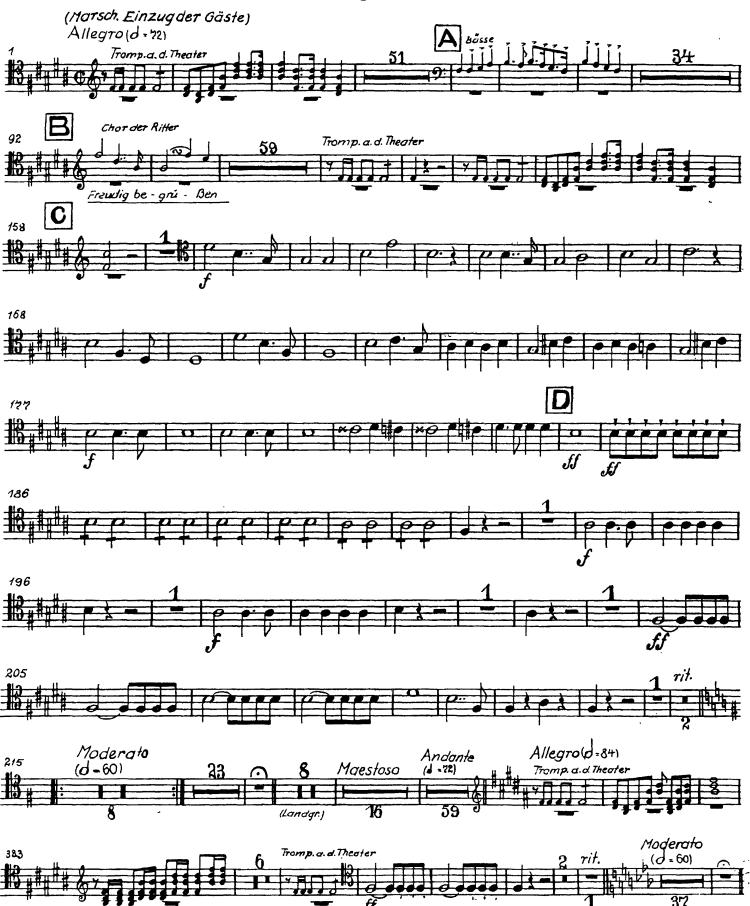

## Tenor-Posaune I

#### SZENE II

#### Venus, Tannhäuser

#### Tencr-Posaune 1

SZENE III
Tannhäuser, ein junger Hirt. Pilger

SZENE IV
Tannhäuser, Landgraf, die Sänger

#### Tenor-Posaune I

#### SZENE II

Venus, Tannhäuser

#### Tenor-Posaune II

#### SZENE III

Tannhäuser, ein junger Hirt. Pilger

#### Baß-Posaune

#### Ouvertüre