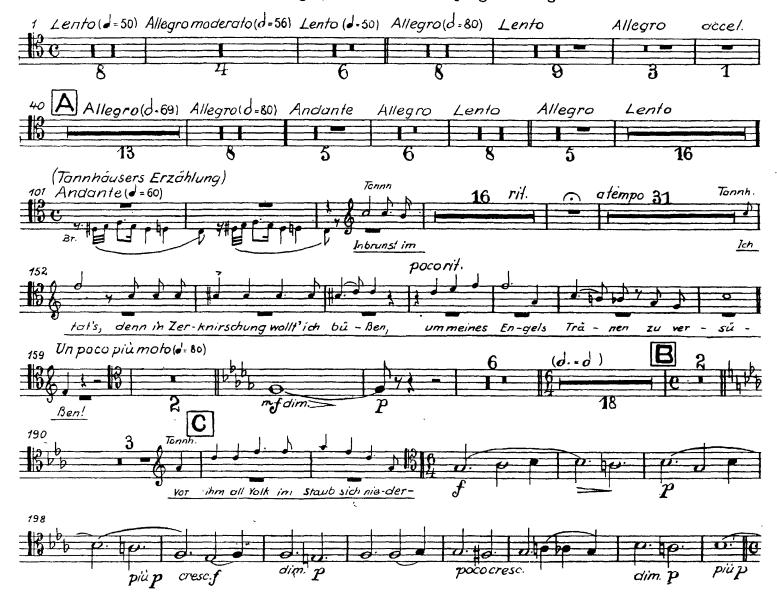

## Tenor-Posaune I

#### Tencr-Posaune 1

SZENE III
Tannhäuser, ein junger Hirt. Pilger

SZENE IV
Tannhäuser, Landgraf, die Sänger

#### Tenor-Posaune I

#### Tenor-Posaune II