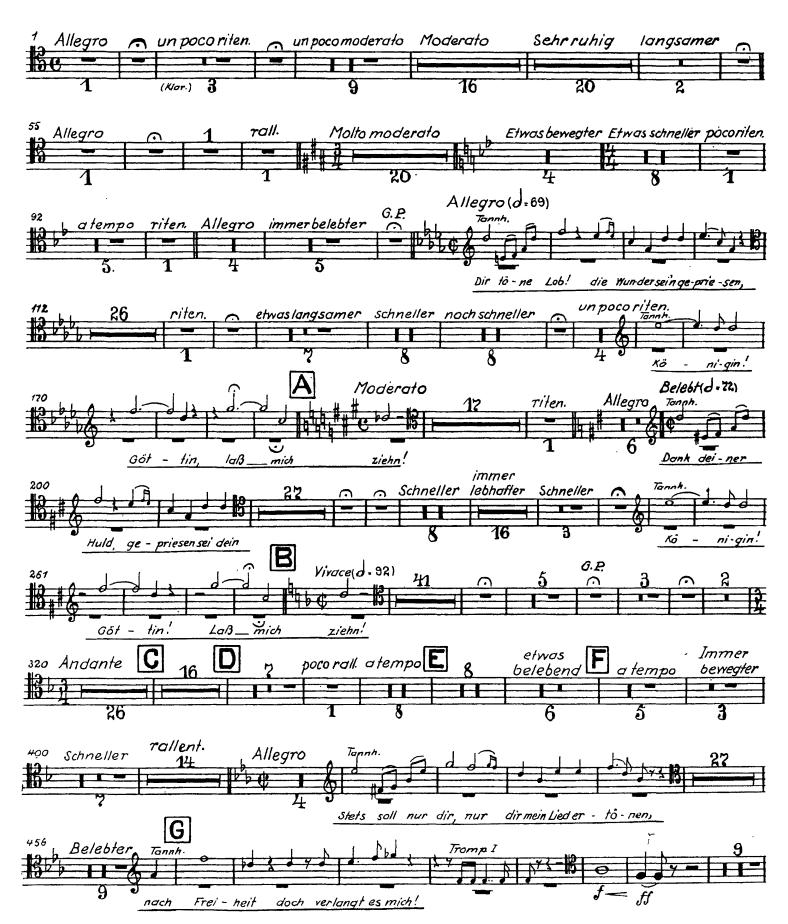

## Tenor-Posaune I

#### Tencr-Posaune 1

SZENE III
Tannhäuser, ein junger Hirt. Pilger

SZENE IV
Tannhäuser, Landgraf, die Sänger

#### Tenor-Posaune I

#### Tenor-Posaune II