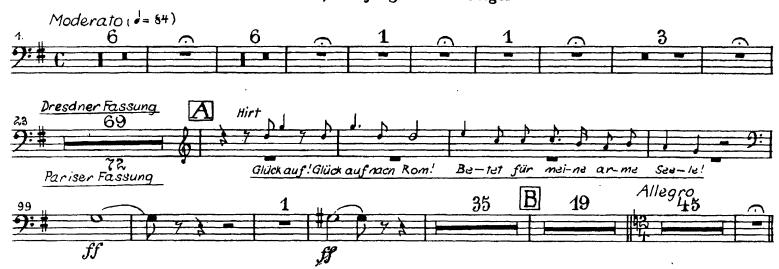

### Ouvertüre

#### Tenor-Posaune I

#### SZENE III

Tannhäuser, ein junger Hirt. Pilger

#### SZENE IV

Tannhäuser, Landgraf, die Sänger