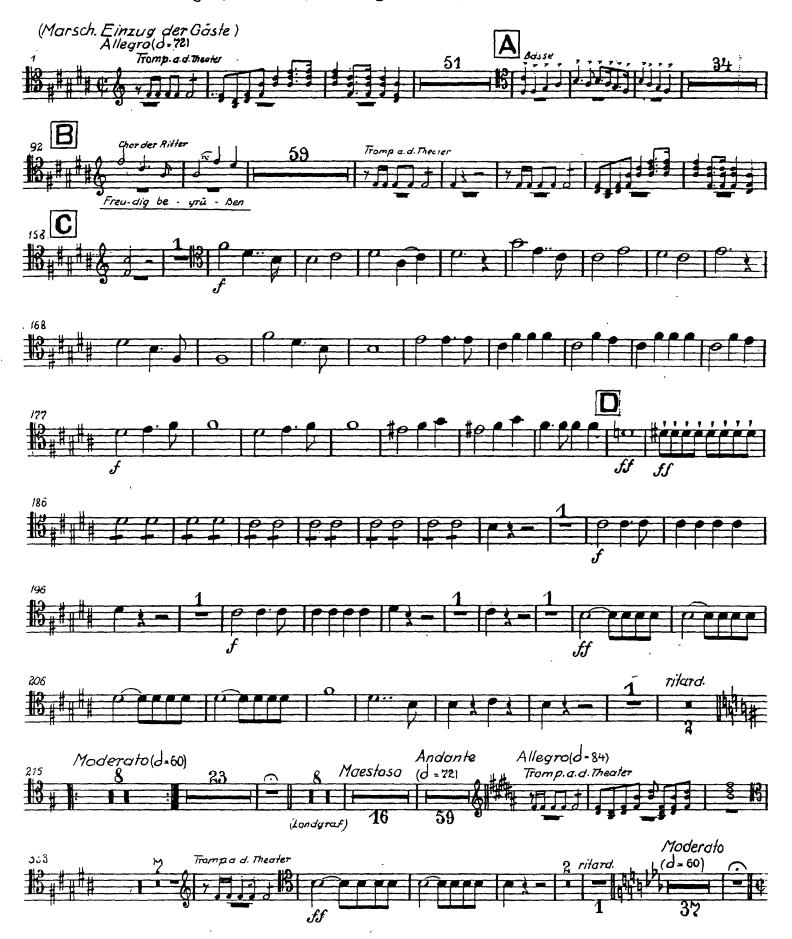

#### Tencr-Posaune 1

SZENE III
Tannhäuser, ein junger Hirt. Pilger

SZENE IV
Tannhäuser, Landgraf, die Sänger

#### SZENE II

Venus, Tannhäuser

#### SZENE III

Tannhäuser, ein junger Hirt. Pilger

#### SZENE IV

Tannhäuser, Landgraf, die Sänger