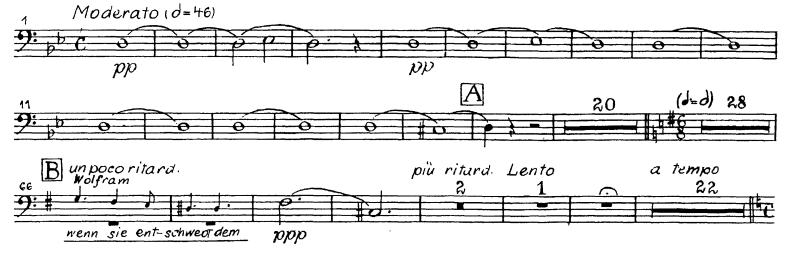

#### SZENE III

Wolfram, Tannhäuser. Später Venus, Landgraf. Edle, die Sänger, die älteren und jüngeren Pilger