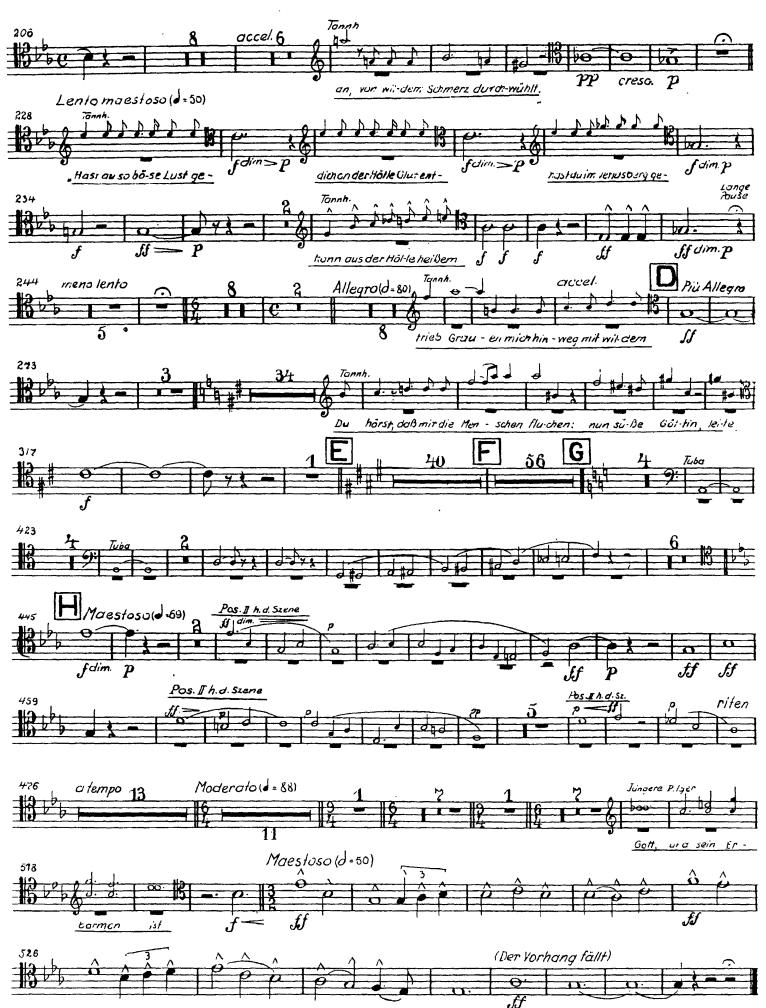

## Tenor-Posaune I

#### Tencr-Posaune 1

SZENE III
Tannhäuser, ein junger Hirt. Pilger

SZENE IV
Tannhäuser, Landgraf, die Sänger

#### Tenor-Posaune I

#### Tenor-Posaune II