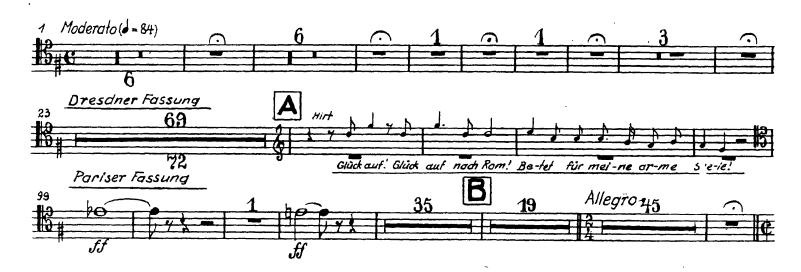

## Tenor-Posaune I

#### Tencr-Posaune 1

SZENE III
Tannhäuser, ein junger Hirt. Pilger

SZENE IV
Tannhäuser, Landgraf, die Sänger

#### Tenor-Posaune I

#### Tenor-Posaune II

#### SZENE III

Tannhäuser, ein junger Hirt. Pilger

#### SZENE IV

Tannhäuser, Landgraf, die Sänger