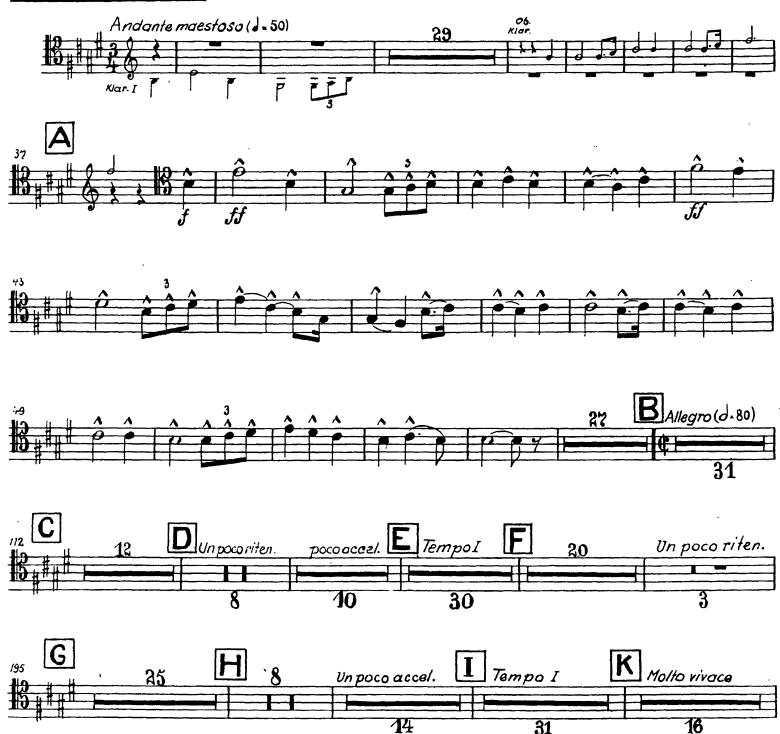

# Richard Wagner Tannhäuser und der Sängerkrieg auf Wartburg

2

#### Ouvertüre

## Tenor-Posaune I







#### SZENE II

#### Venus, Tannhäuser



#### Tencr-Posaune 1





SZENE III
Tannhäuser, ein junger Hirt. Pilger



SZENE IV
Tannhäuser, Landgraf, die Sänger







# Zweiter Aufzug

### EINLEITUNG und SZENE I

#### Elisabeth



#### SZENE II





#### SZENE III

#### Elisabeth, Landgraf



# SZENE IV Landgraf, Elisabeth, die Sänger. Grafen, Ritter und Edelfrauen









# Dritter Aufzug

#### **EINLEITUNG**

Tannhäusers Pilgerfahrt



#### SZENE I

Elisabeth, Wolfram. Die älteren Pilger



#### SZENE II

Wolfram



#### SZENE III

Wolfram, Tannhäuser. Später Venus, Landgraf. Edle, die Sänger, die älteren und jüngeren Pilger





# Richard Wagner Tannhäuser und der Sängerkrieg auf Wartburg

2

### Ouvertüre







#### Tenor-Posaune I

#### SZENE II

Venus, Tannhäuser



#### Tenor-