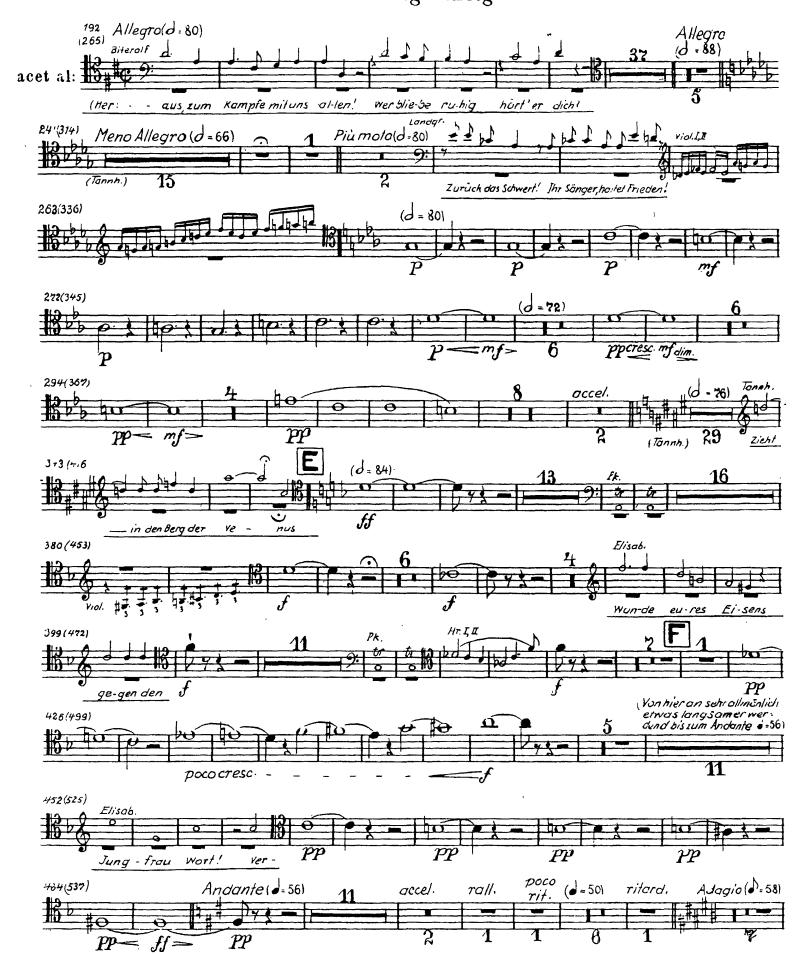

#### SZENE III

Wolfram, Tannhäuser. Später Venus, Landgraf. Edle, die Sänger, die älteren und jüngeren Pilger