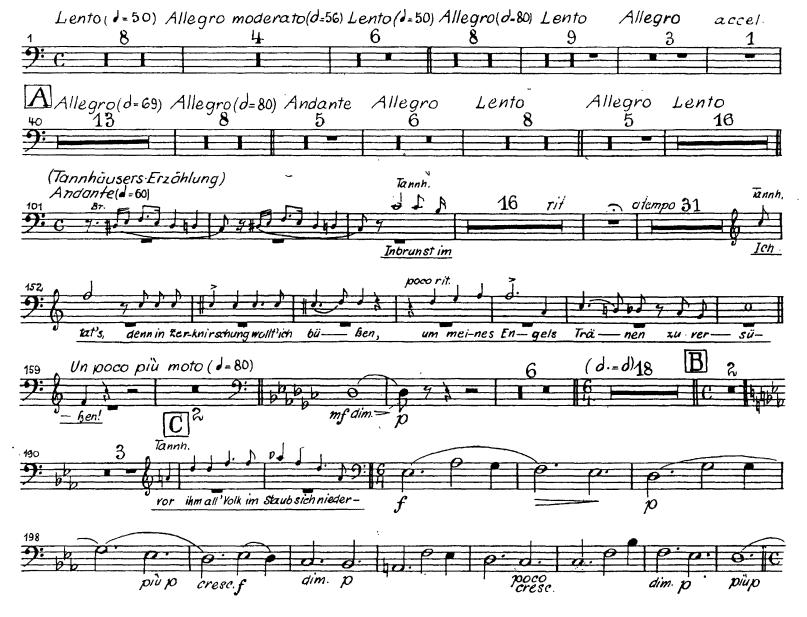

#### SZENE III

Wolfram, Tannhäuser. Später Venus, Landgraf. Edle, die Sänger, die älteren und jüngeren Pilger