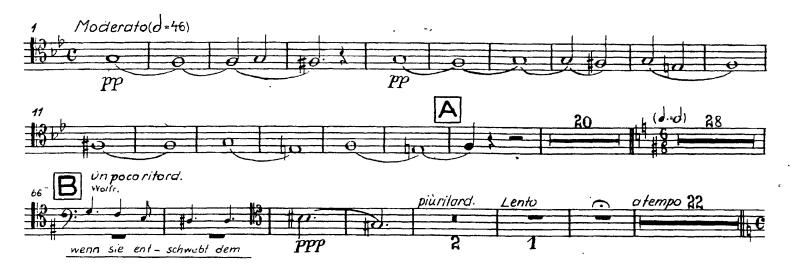

## Tenor-Posaune I

#### Tencr-Posaune 1

SZENE III
Tannhäuser, ein junger Hirt. Pilger

SZENE IV
Tannhäuser, Landgraf, die Sänger

#### Tenor-Posaune I

#### Tenor-Posaune II