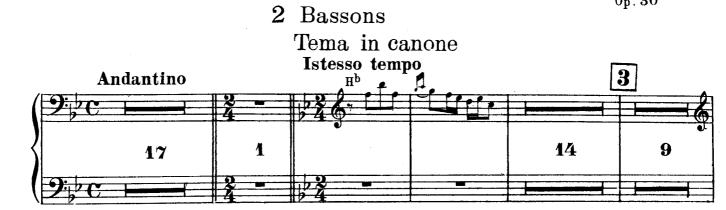

# PASTORALE VARIÉE

DANS LE STYLE ANCIEN

GABRIEL PIERNÉ

0p. 30



DURAND & Cie Editeurs,

2

D. & F. 5435

Flûte





# PASTORALE VARIÉE

DANS LE STYLE ANCIEN

GABRIEL PIERNÉ Op. 30



DURAND & Cie Editeurs,

D.& F. 5435.

### Hautbois



D.& F. 5435



### Hautbois



D.& F. 5435

4 Hauthois





## PASTORALE VARIÉE

DANS LE STYLE ANCIEN

GABRIEL PIERNÉ

0p. 30

#### Clarinette Sib



DURAND & Cie Editeurs

D. & F. 5435

### Clarinette Si b



D. & F. 543



### Clarinette Si b



4

### Clarinette Si b



D. & F. 543



# Pastorale Variée

2

DANS LE STYLE ANCIEN

GABRIEL PIERNE

0p.30









DURAND & Cie Editeurs.

D. & F. 5435





D. & F. 5435





2 Bassons



D & F. 5435

### 2 Bassons



D. & F. 5435

2 Bassons



D. & F. 5435



# Pastorale Variée

DANS LE STYLE ANCIEN

GABRIEL PIERNÉ



2

## Cor à pistons en Fa



D. & F. 5435



## Pastorale Variée

DANS LE STYLE ANCIEN

GABRIEL PIERNÉ

### Trompette à pistons en Ut



DURAND & Cie Editeurs,

D. & F. 5435

### Trompette à pistons en Ut



D. & F. 5435



# Pastorale Variée

DANS LE STYLE ANCIEN

pour

1 Flûte, 1 Hauthois, 1 Clarinette, 1 Trompette, 1 Cor, 2 Bassons

GABRIEL PIERNÉ Op. 30



A. Durand & Fils Editeurs,

.D.& F. 5435







D.& F. 5435





D.& F. 5435





D.& F. 5435





L. Parent, gr. - Poinçons A. Durand & Fils.

D.& F. 5435