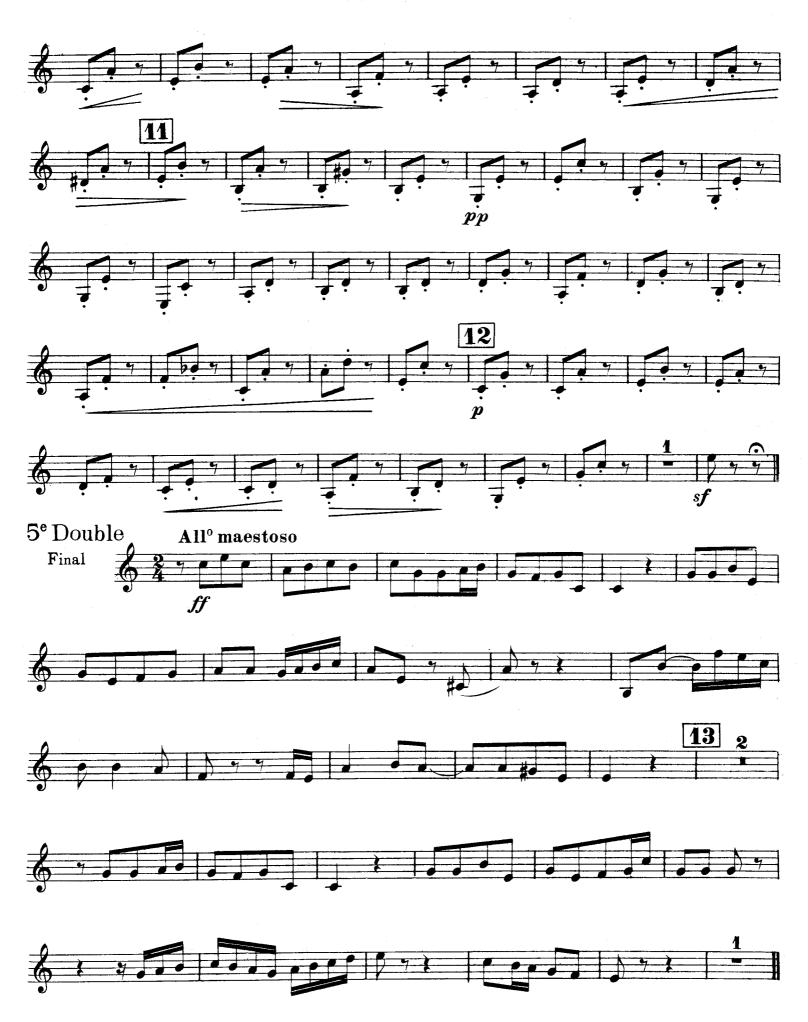

# PASTORALE VARIÉE

DANS LE STYLE ANCIEN

GABRIEL PIERNÉ

0p. 30



DURAND & Cie Editeurs,

2

D. & F. 5435

Flûte





# PASTORALE VARIÉE

DANS LE STYLE ANCIEN

GABRIEL PIERNÉ Op. 30



DURAND & Cie Editeurs,

D.& F. 5435.

### Hautbois



D.& F. 5435



### Hautbois



D.& F. 5435

4 Hauthois





## PASTORALE VARIÉE

DANS LE STYLE ANCIEN

GABRIEL PIERNÉ

0p. 30

#### Clarinette Sib



DURAND & Cie Editeurs

D. & F. 5435

### Clarinette Si b



D. & F. 543



### Clarinette Si b



4

### Clarinette Si b



D. & F. 543



# Pastorale Variée

2

DANS LE STYLE ANCIEN

GABRIEL PIERNE

0p.30









DURAND & Cie Editeurs.

D. & F. 5435





D. & F. 5435





2 Bassons



D & F. 5435

### 2 Bassons



D. & F. 5435

2 Bassons



D. & F. 5435



# Pastorale Variée

DANS LE STYLE ANCIEN

GABRIEL PIERNÉ



2

## Cor à pistons en Fa



D. & F. 5435



## Pastorale Variée

DANS LE STYLE ANCIEN

GABRIEL PIERNÉ

### Trompette à pistons en Ut



DURAND & Cie Editeurs,

D. & F. 5435

### Trompette à pistons en Ut



D. & F. 5435



# Pastorale Variée

DANS LE STYLE ANCIEN

pour

1 Flûte, 1 Hauthois, 1 Clarinette, 1 Trompette, 1 Cor, 2 Bassons

GABRIEL PIERNÉ Op. 30



A. Durand & Fils Editeurs,

.D.& F. 5435







D.& F. 5435





D.& F. 5435





D.& F. 5435





L. Parent, gr. - Poinçons A. Durand & F