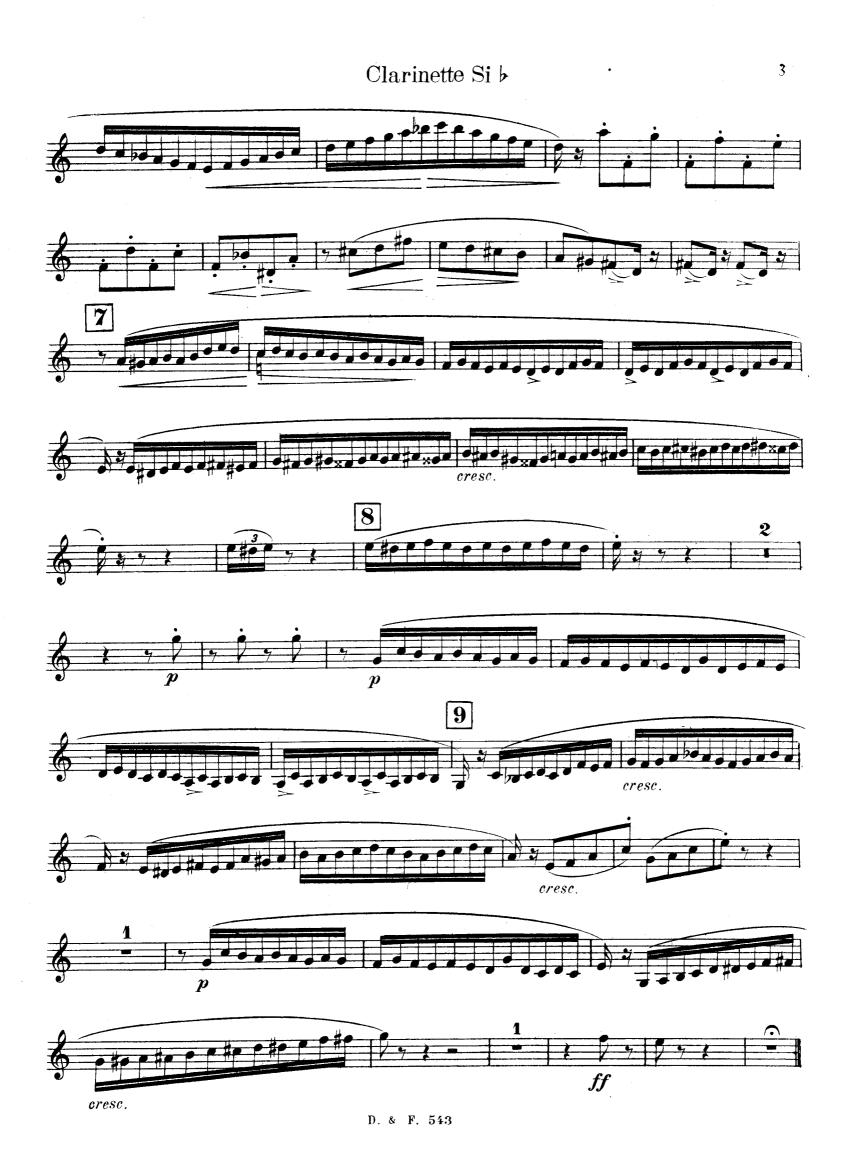

# PASTORALE VARIÉE

DANS LE STYLE ANCIEN

GABRIEL PIERNÉ

0p. 30



DURAND & Cie Editeurs,

2

D. & F. 5435

Flûte





# PASTORALE VARIÉE

DANS LE STYLE ANCIEN

GABRIEL PIERNÉ Op. 30



DURAND & Cie Editeurs,

D.& F. 5435.

### Hautbois



D.& F. 5435



### Hautbois



D.& F. 5435

4 Hauthois





## PASTORALE VARIÉE

DANS LE STYLE ANCIEN

GABRIEL PIERNÉ

0p. 30

#### Clarinette Sib



DURAND & Cie Editeurs

D. & F. 5435

### Clarinette Si b



D. & F. 543



### Clarinette Si b



4

### Clarinette Si b



D. & F. 543



# Pastorale Variée

2

DANS LE STYLE ANCIEN

GABRIEL PIERNE

0p.30









DURAND & Cie Editeurs.

D. & F. 5435





D. & F. 5435





2 Bassons



D & F. 5435

### 2 Bassons



D. & F. 5435

2 Bassons



D. & F. 5435



# Pastorale Variée

DANS LE STYLE ANCIEN

GABRIEL PIERNÉ



2

## Cor à pistons en Fa



D. & F. 5435



## Pastorale Variée

DANS LE STYLE ANCIEN

GABRIEL PIERNÉ

### Trompette à pistons en Ut



DURAND & Cie Editeurs,

D. & F. 5435

### Trompette à pistons en Ut



D. & F. 5435



# Pastorale Variée

DANS LE STYLE ANCIEN

pour

1 Flûte, 1 Hauthois, 1 Clarinette, 1 Trompette, 1 Cor, 2 Bassons

GABRIEL PIERNÉ Op. 30



A. Durand & Fils Editeurs,

.D.& F. 5435







D.& F. 5435





D.& F. 5435





D.& F.