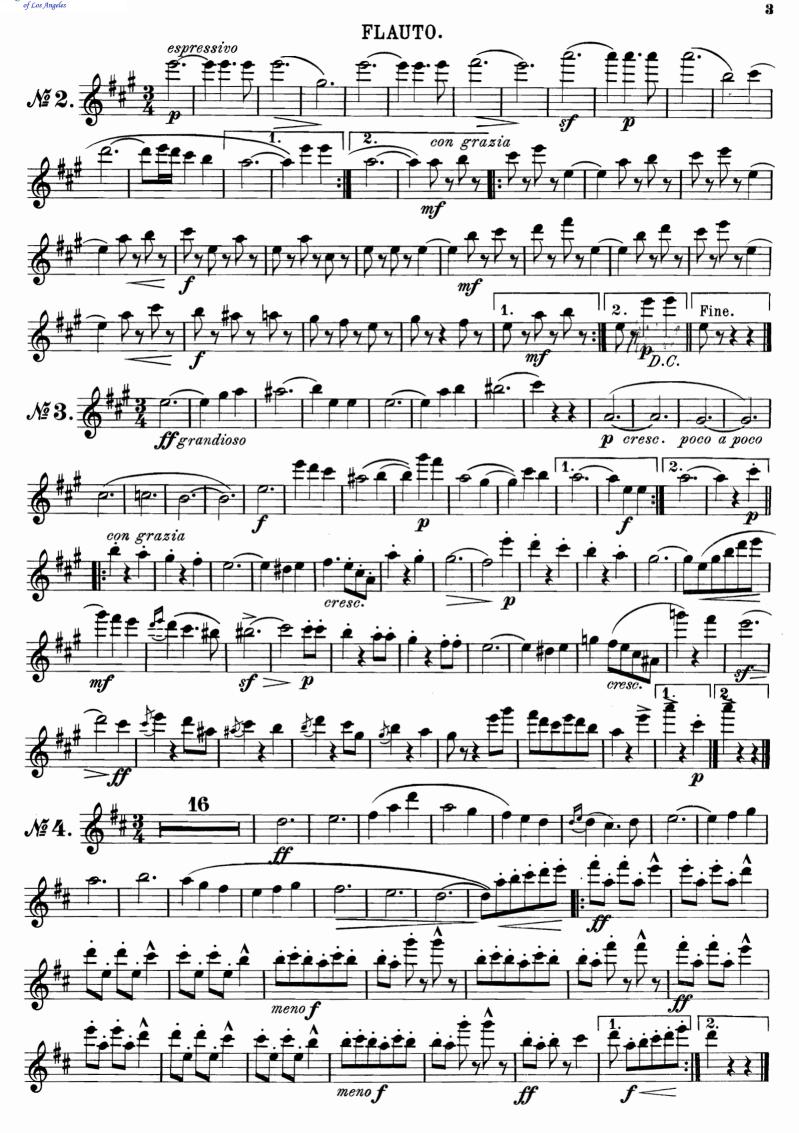

The Clarinet Institute of Los Angeles

FLAUTO.

EMIL WALDTEUFEL, OP. 156.

Die Hauskapelle No. 41. Henry Litolff's Verlag in Braunschweig. From the archives of the Clarinet Institute of Los Angeles

Henry Litolff's Verlag in Braunschweig.