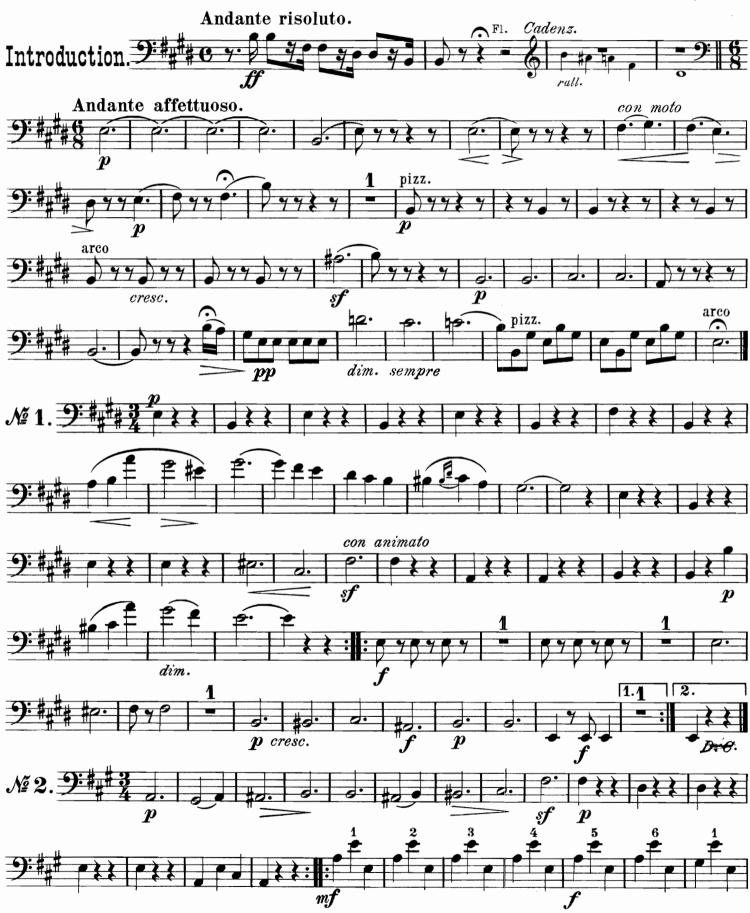

www.clarinetinstitute.com

VIOLONCELLO.

EMIL WALDTEUFEL, OP. 156.

From the archives of the Clarinet Institute of Los Angeles