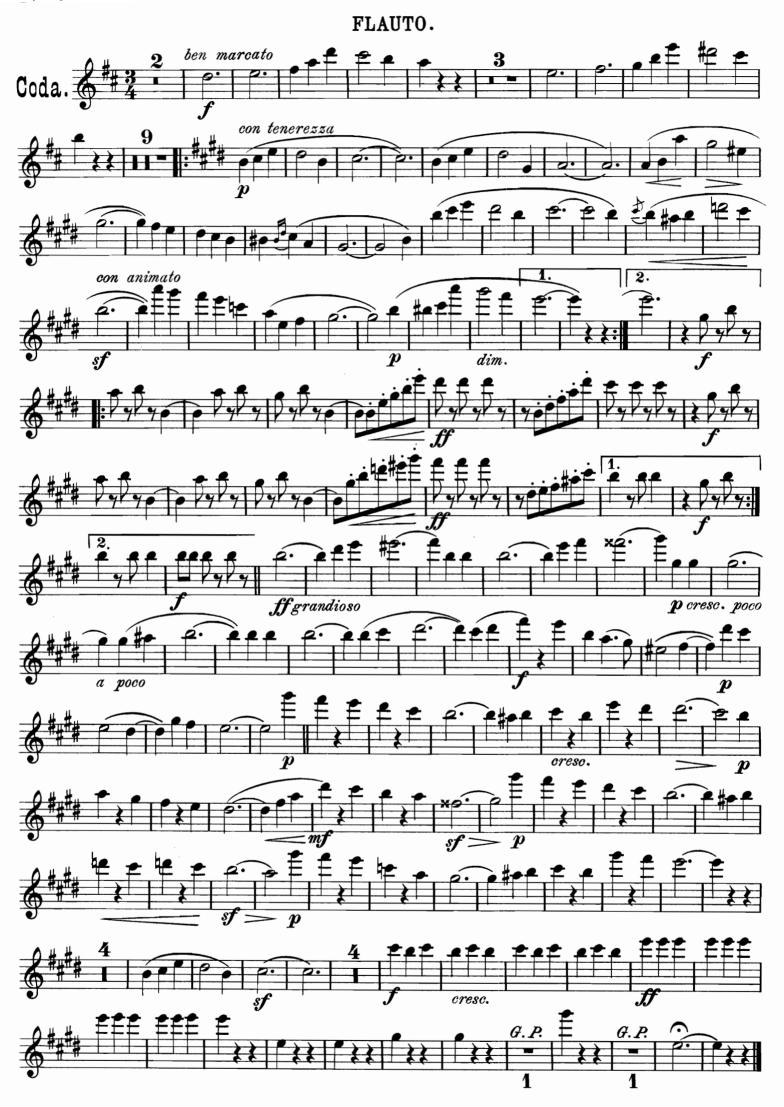

The Clarinet Institute of Los Angeles

FLAUTO.

EMIL WALDTEUFEL, OP. 156.

Die Hauskapelle No. 41. Henry Litolff's Verlag in Braunschweig. From the archives of the Clarinet Institute of Los Angeles

Henry Litolff's Verlag in Braunschweig.