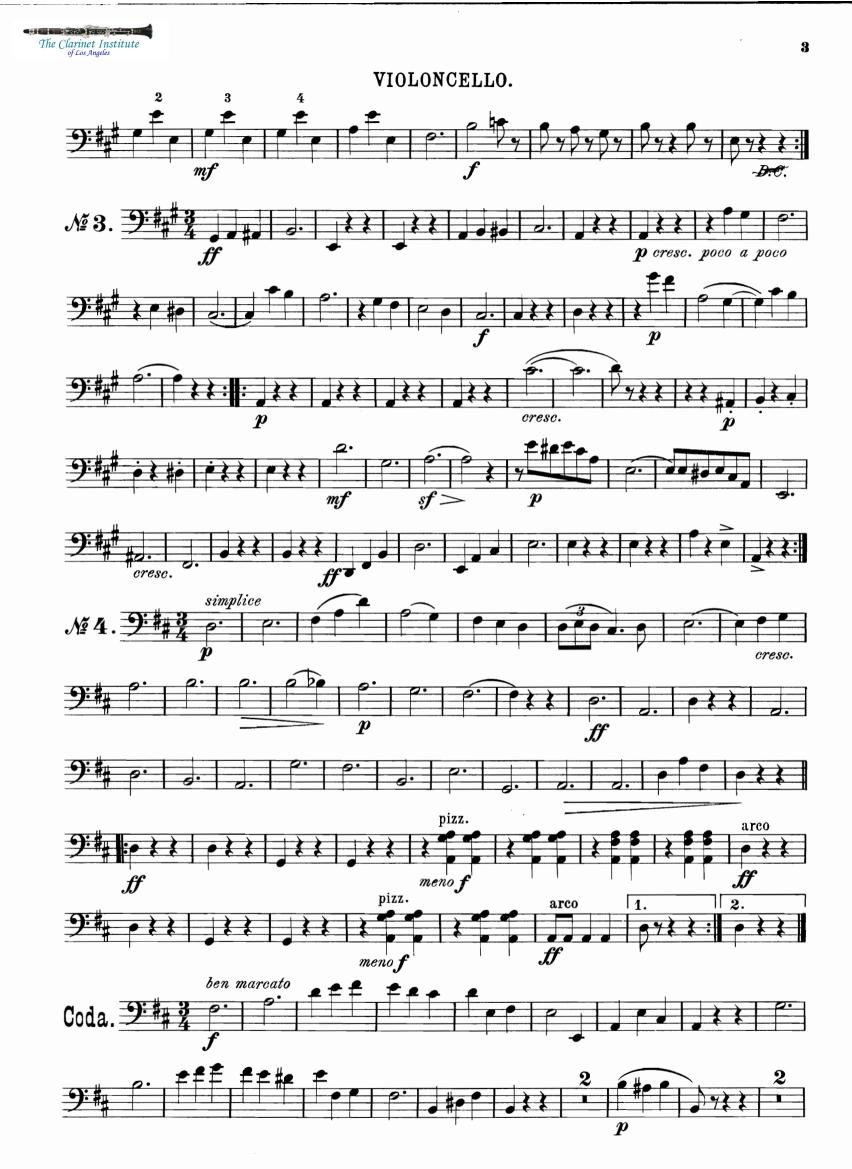

www.clarinetinstitute.com

VIOLONCELLO.

EMIL WALDTEUFEL, OP. 156.

From the archives of the Clarinet Institute of Los Angeles