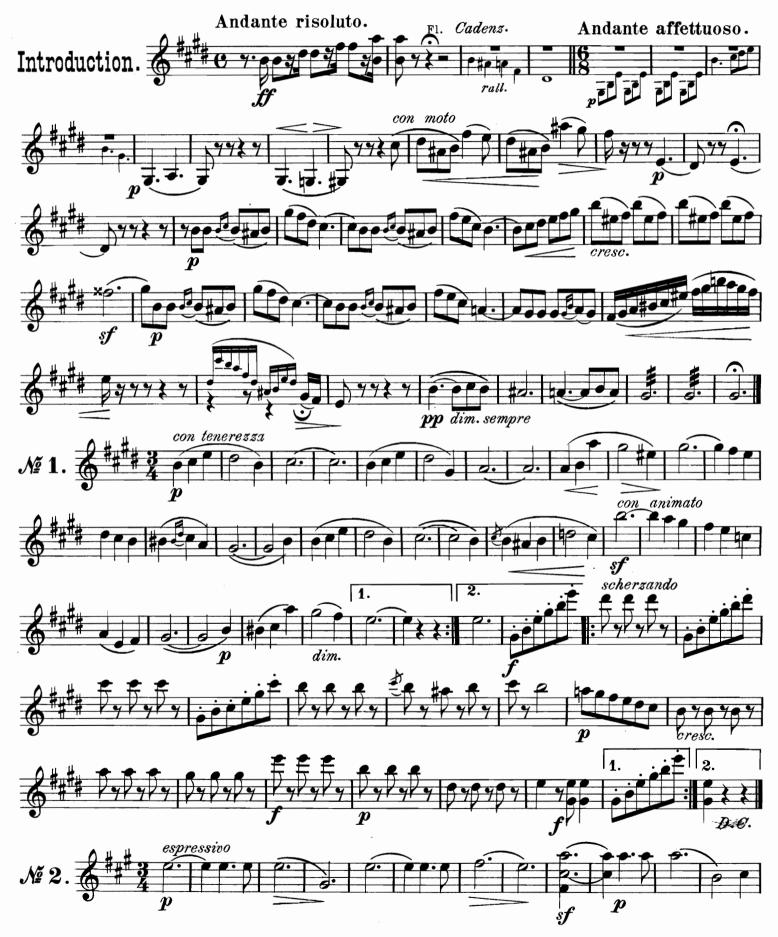

The Clarinet Institute of Los Angeles

FLAUTO.

EMIL WALDTEUFEL, OP. 156.

Die Hauskapelle No. 41. Henry Litolff's Verlag in Braunschweig. From the archives of the Clarinet Institute of Los Angeles

Henry Litolff's Verlag in Braunschweig.