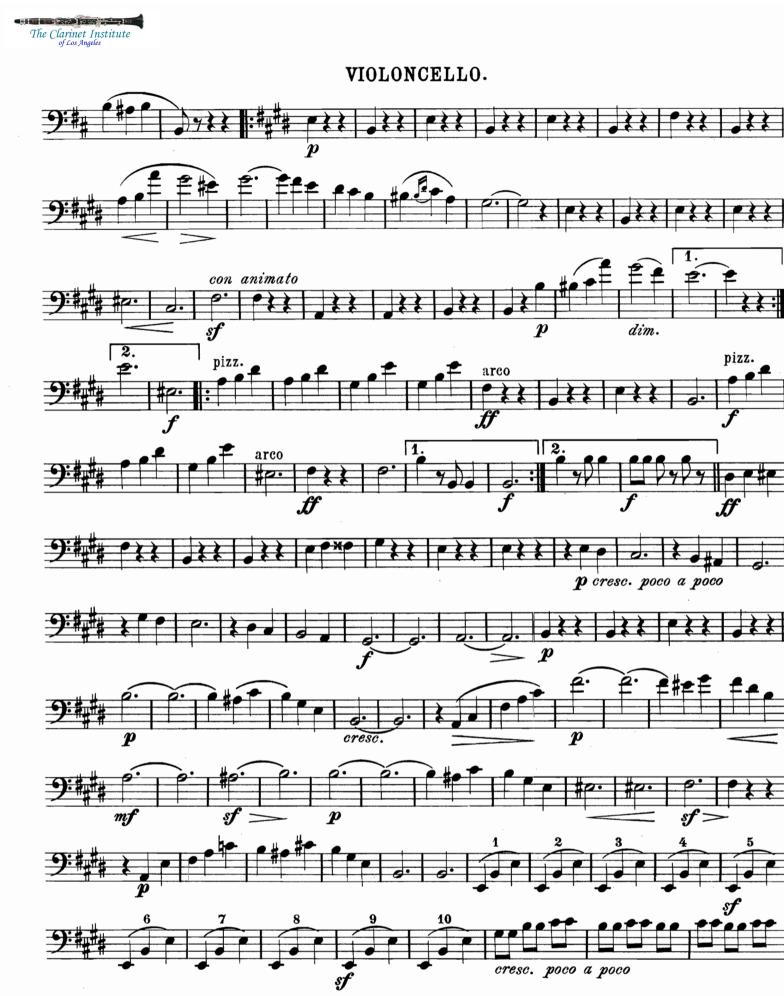

www.clarinetinstitute.com

VIOLONCELLO.

EMIL WALDTEUFEL, OP. 156.

From the archives of the Clarinet Institute of Los Angeles