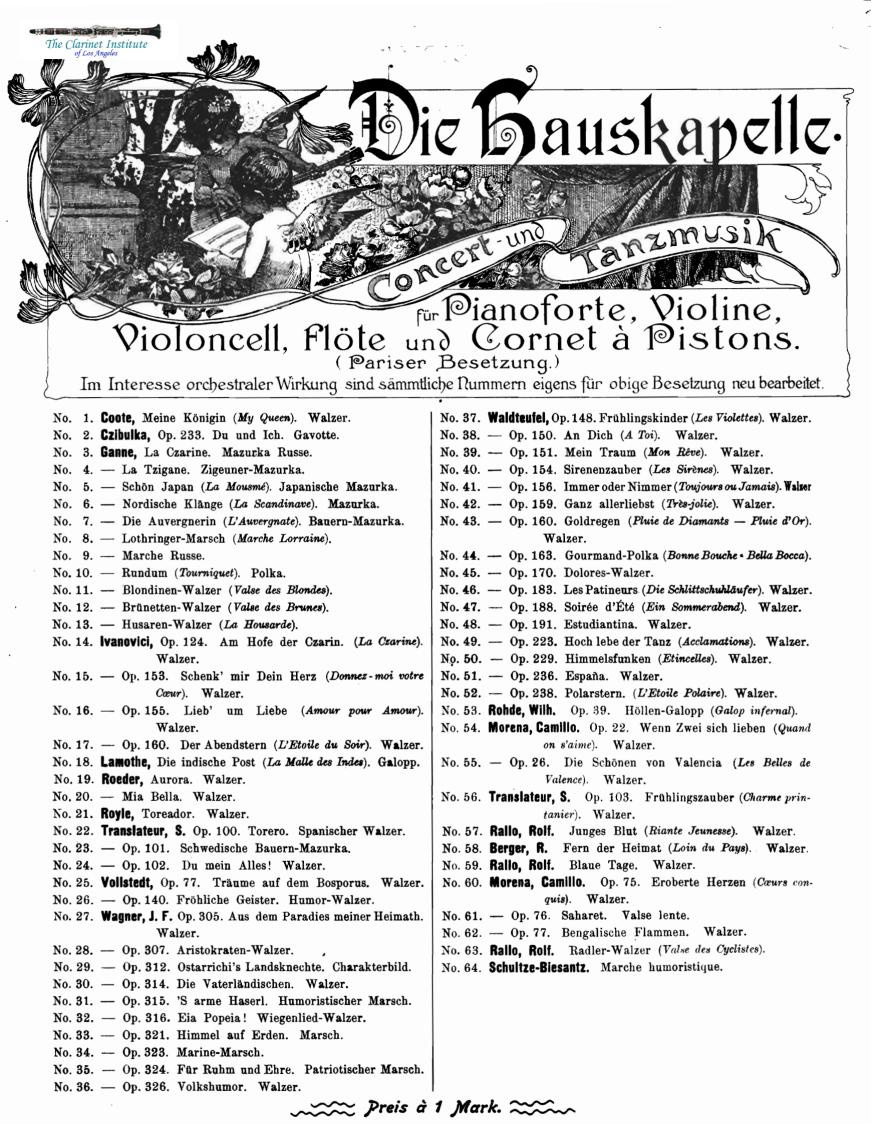

The Clarinet Institute of Los Angeles

FLAUTO.

EMIL WALDTEUFEL, OP. 156.

Die Hauskapelle No. 41. Henry Litolff's Verlag in Braunschweig. From the archives of the Clarinet Institute of Los Angeles

Henry Litolff's Verlag in Braunschweig.