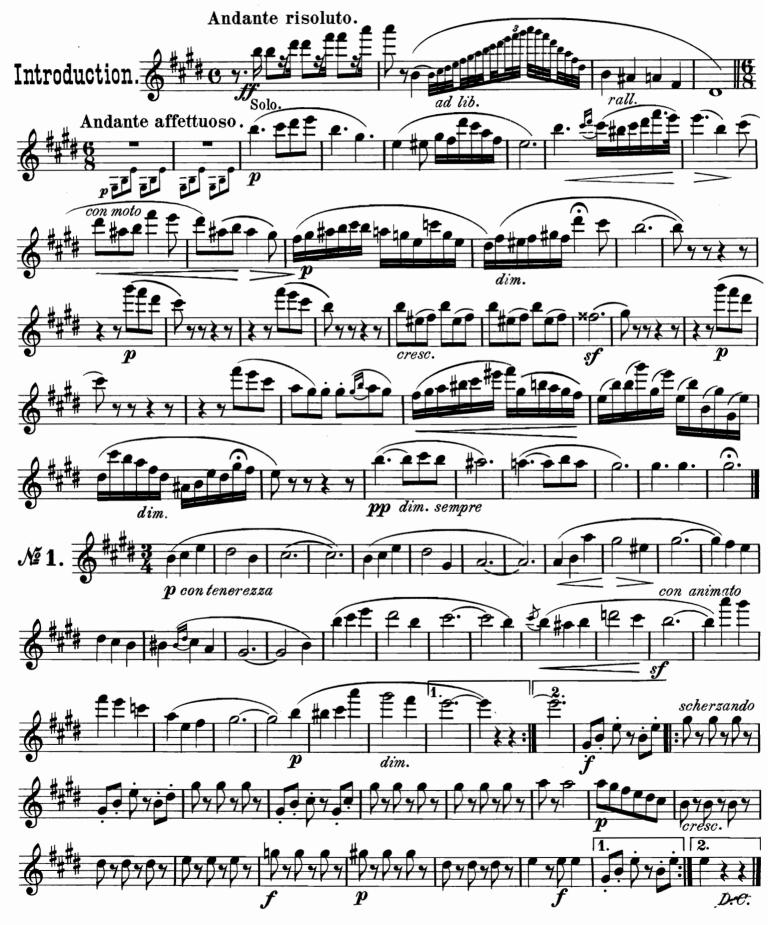

www.clarinetinstitute.com

VIOLONCELLO.

EMIL WALDTEUFEL, OP. 156.

From the archives of the Clarinet Institute of Los Angeles

#### PIANO.

0 03 0

-----The Clarinet Institute of Los Angeles

From the archives of the Clarinet Institute of Los Angeles

p p cresc. ₹₹ ĘĘ

The Clarinet Institute of Los Angeles