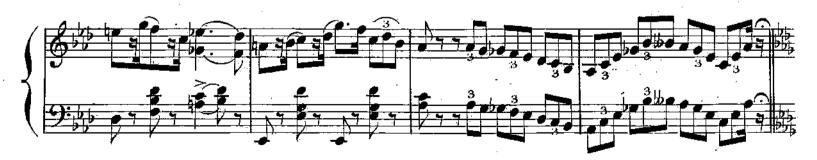

L. E. 2833.

å

And<sup>te</sup> sostenuto.(d=58) 7 Ģ . And<sup>te</sup> sostenuto (= 58) â pp $\underline{\frown}$ 

The

L. E. 2833.

From the Archives of the Clarinet Institute of Los Angeles - www.clarinetinstitute.com