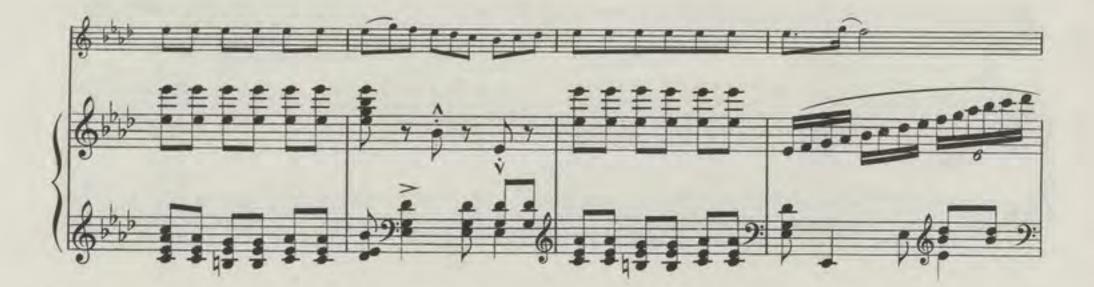

#### CHARLES BORDES

1902 Trompette en Sib Allegro mod<sup>1</sup>2, con spirito (d.=108 environ) Piano Piano Millo d<sup>1</sup>2, con spirito (d.=108 environ) Millo d<sup>1</sup>2, con spirito (d.=108 environ)