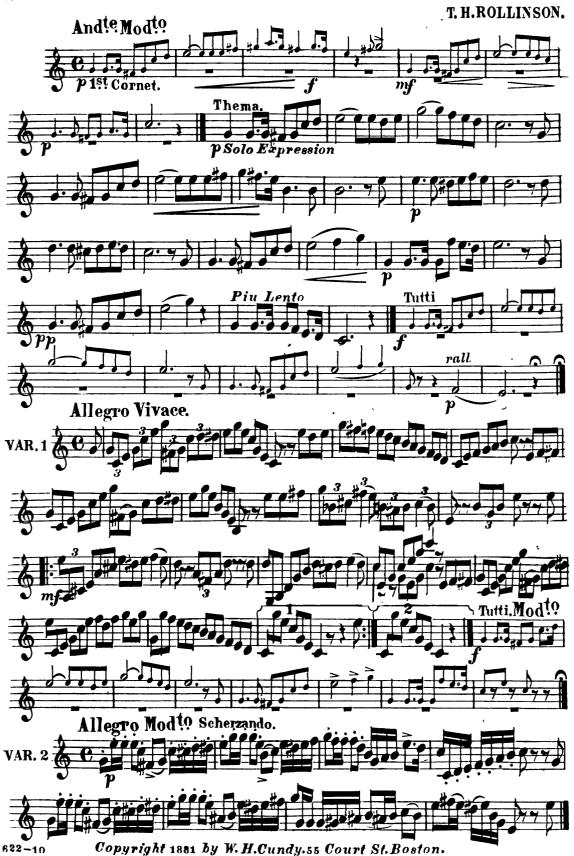

## ROCKED IN THE CRADLE OF THE DEEP,"

SOLO B CORNET.Grand Fantasia for Baritone or B Cornet.

The set of the Clarinet Institute of Los Angèles

From the archives of the Clarinet Institute of Los Angeles

www.clarinetinstitute.com

• ROCKED IN THE CRADLE OF THE DEED, 2

The Clarinet Institute of Los Angeles

GRAND FANTAISIE FOR BARITONE OR BECORNET.

.

1

ていたいがいたいでいたい い

5

.