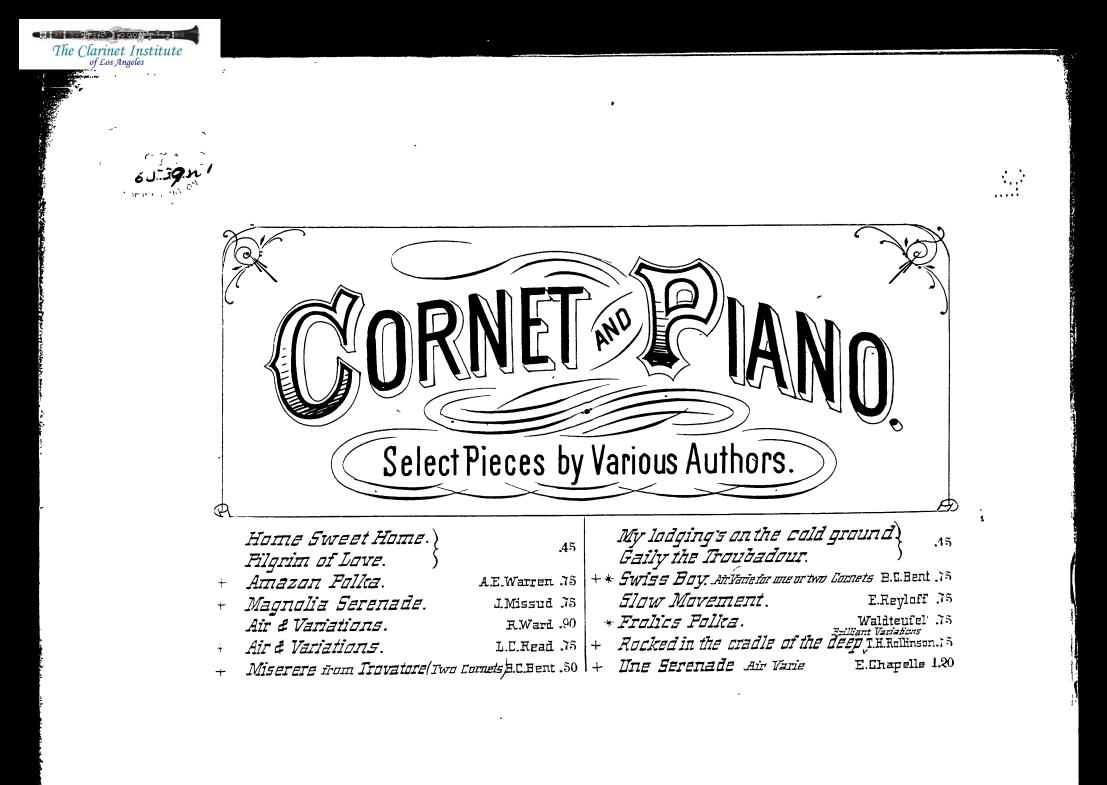

## ROCKED IN THE CRADLE OF THE DEEP,"

SOLO B CORNET.Grand Fantasia for Baritone or B Cornet.

The set of the Clarinet Institute of Los Angèles

From the archives of the Clarinet Institute of Los Angeles

www.clarinetinstitute.com

• ROCKED IN THE CRADLE OF THE DEED, 2

The Clarinet Institute of Los Angeles

GRAND FANTAISIE FOR BARITONE OR BECORNET.

.

1

ていたいがいたいでいたい い

5

.