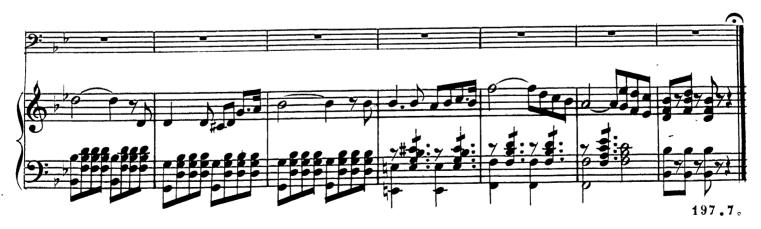

## ROCKED IN THE CRADLE OF THE DEEP,"

SOLO B CORNET.Grand Fantasia for Baritone or B Cornet.

The set of the Clarinet Institute of Los Angèles

From the archives of the Clarinet Institute of Los Angeles

www.clarinetinstitute.com

• ROCKED IN THE CRADLE OF THE DEED, 2

The Clarinet Institute of Los Angeles

GRAND FANTAISIE FOR BARITONE OR BECORNET.

.

1

ていたいがいたいでいたい い

5

.