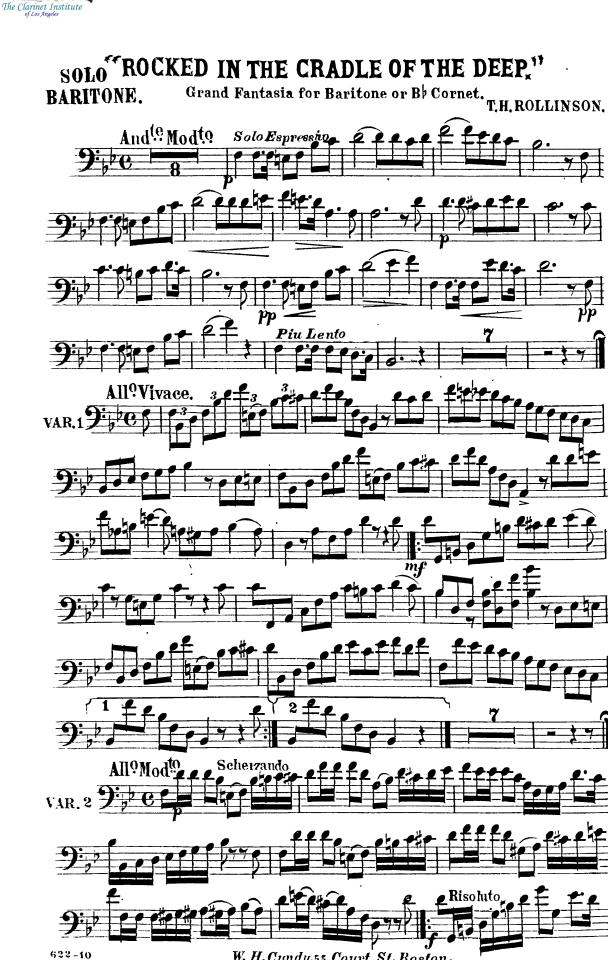

## ROCKED IN THE CRADLE OF THE DEEP,"

SOLO B CORNET.Grand Fantasia for Baritone or B Cornet.

The set of the Clarinet Institute of Los Angèles

From the archives of the Clarinet Institute of Los Angeles

www.clarinetinstitute.com

• ROCKED IN THE CRADLE OF THE DEED, 2

The Clarinet Institute of Los Angeles

GRAND FANTAISIE FOR BARITONE OR BECORNET.

.

1

ていたいがいたいでいたい い

5

.