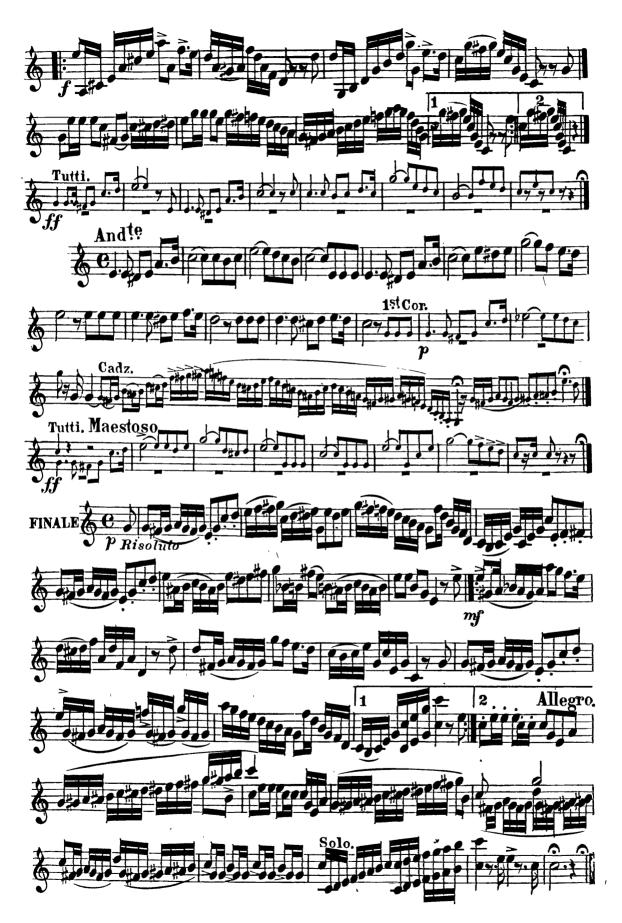

## ROCKED IN THE CRADLE OF THE DEEP,"

SOLO B CORNET.Grand Fantasia for Baritone or B Cornet.

The set of the Clarinet Institute of Los Angèles

From the archives of the Clarinet Institute of Los Angeles

www.clarinetinstitute.com

• ROCKED IN THE CRADLE OF THE DEED, 2

The Clarinet Institute of Los Angeles

GRAND FANTAISIE FOR BARITONE OR BECORNET.

.

1

ていたいがいたいでいたい い

5

.