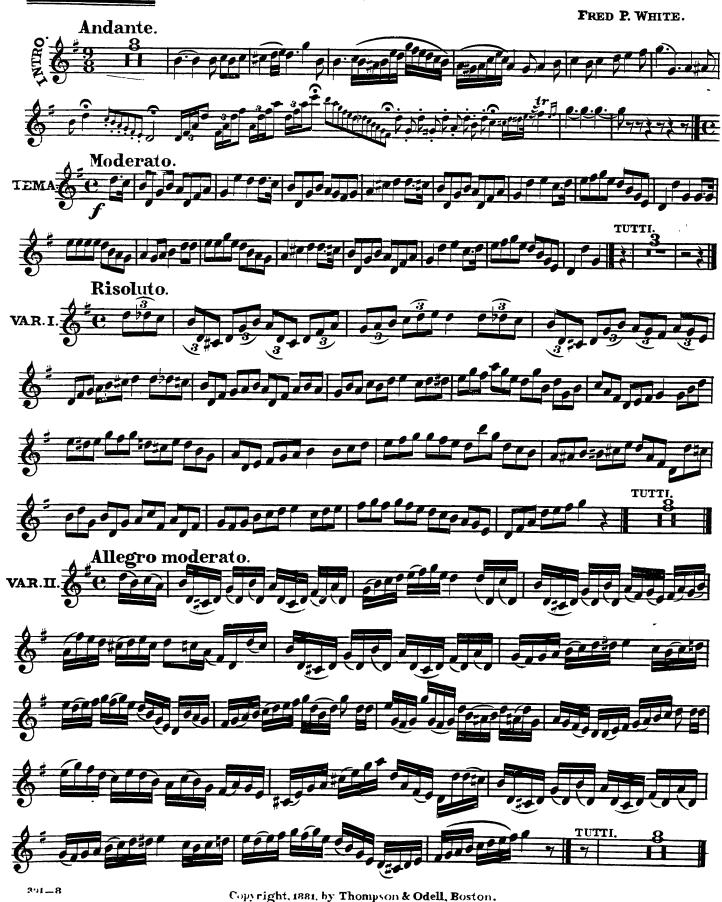

Pieces marked with this sign (\*) are Published for Brass Band.

Clarinet Institute

1

.....

CORNET in B/.

THOMPSON&ODELL BOSTON

SALLIE HORNER.

(FANTASIE for CORNET.)

FRED P.WHITE.

Copyright, 1881, by Thompson & Odell, Boston.

The Clarinet Institute of Los Angeles

> -2

. .

From the archives of the Clarinet Institute of Los Angeles

, '. , ,'

3